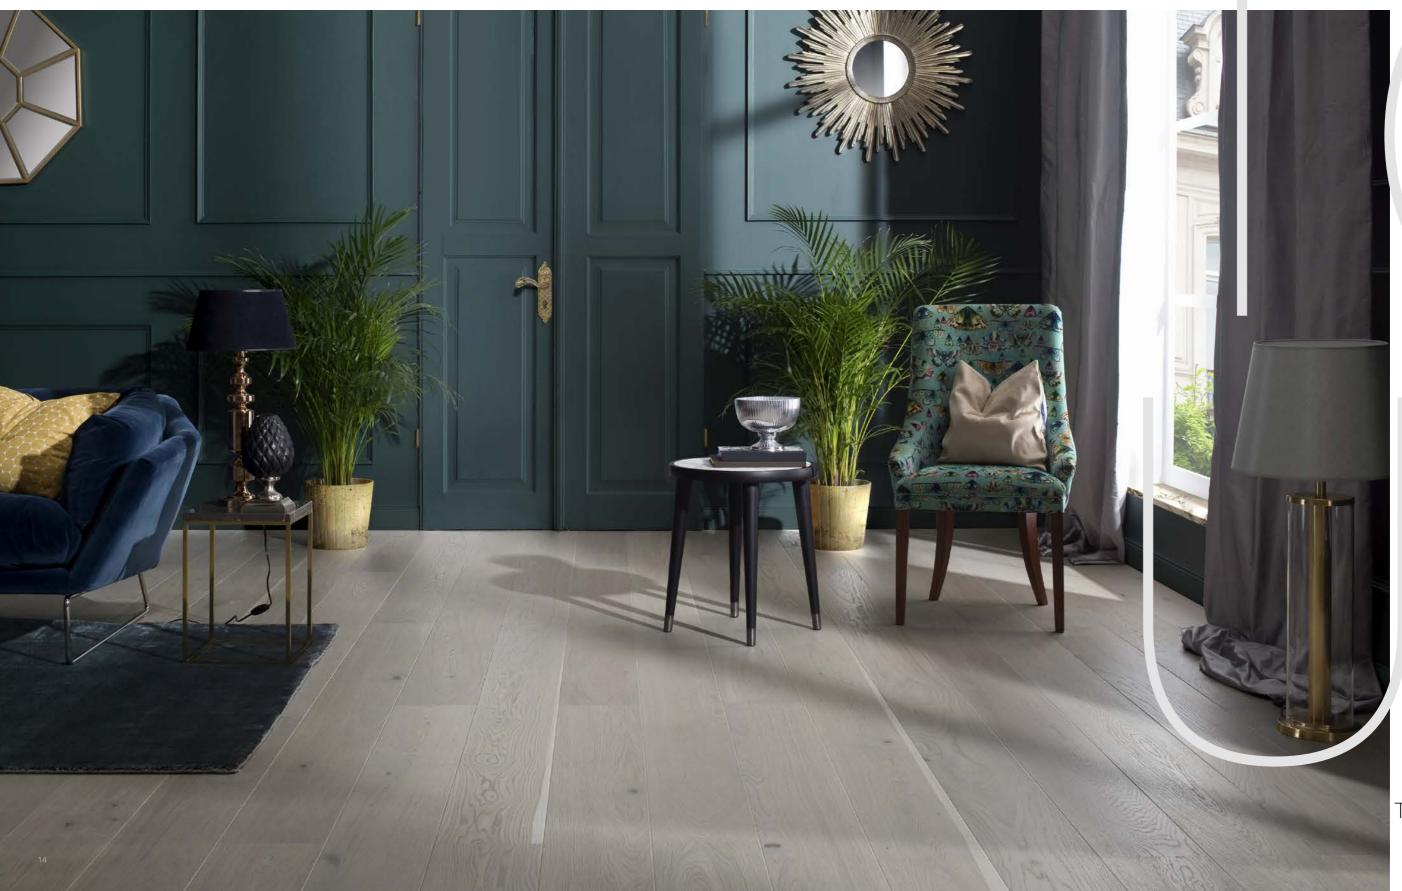

DELIGHT

The harmonious interplay of forms and planes creates a perfect venue for relaxation. The futuristic chandelier and the large windows enhance the sense of space, adding air to the composition. The sophisticated cool of the design is contrasted by the warm shade of the Delight wood floor.

P6101031A - Oak white lacquered skirting board

36

Original stylish elements take on a new dimension in this interior, so that the arrangement as a whole personifies a new dimension of the classic. The light spaces and inspirations drawn from London residences are in perfect harmony with the classically elegant HARMONY oak floor.