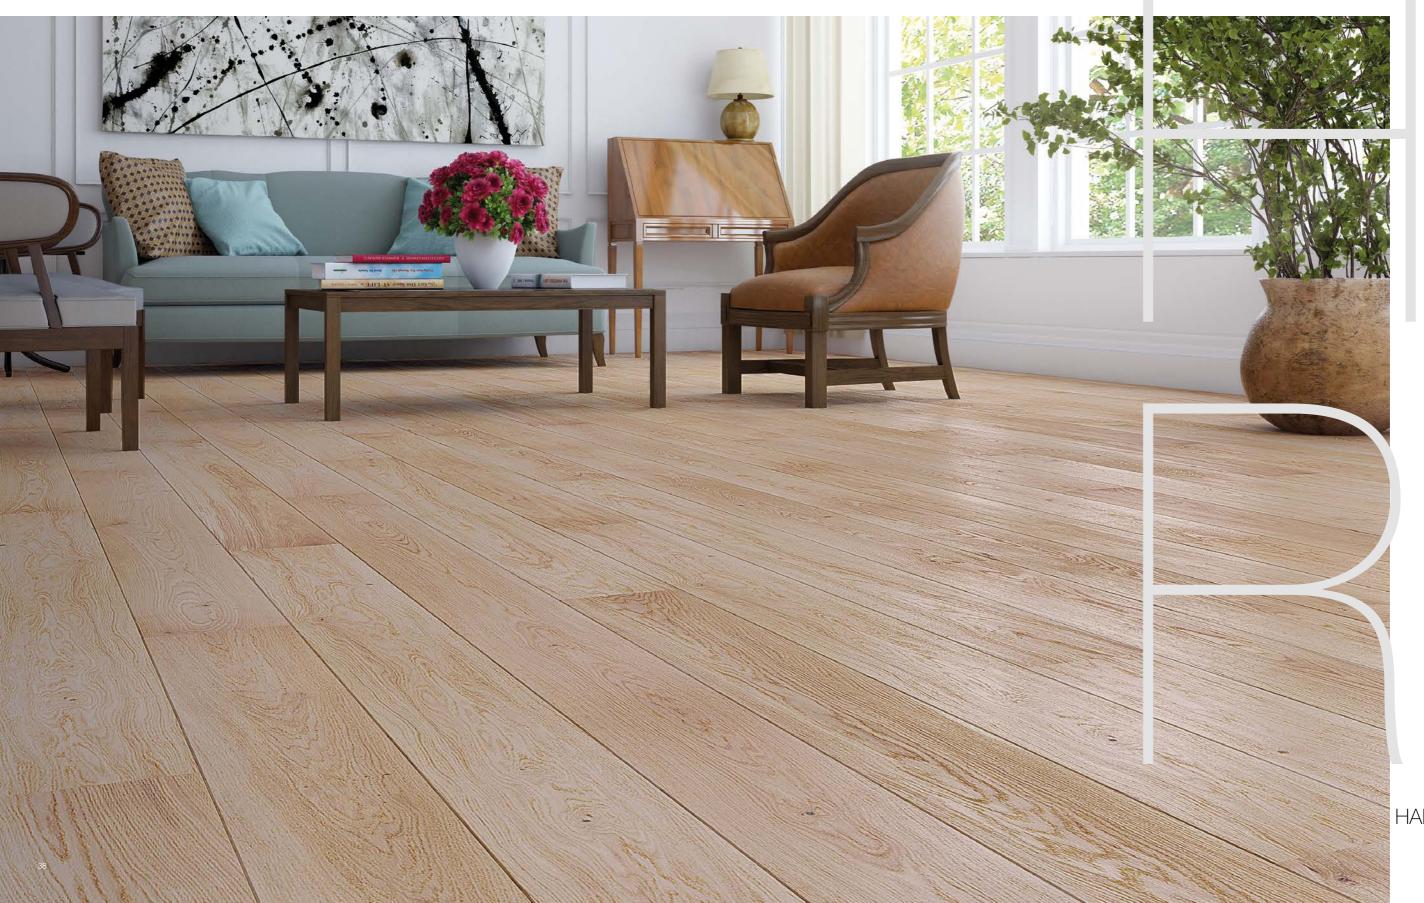

### Big size 207

The fine noble product, which is a larger than a standard sized wooden board with a natural finish, is perfectly matched to an interior where modernism and elegance are what matters.

The wide range of colour schemes and finishes in matt lacquers and natural oils bring out the true beauty of wood.