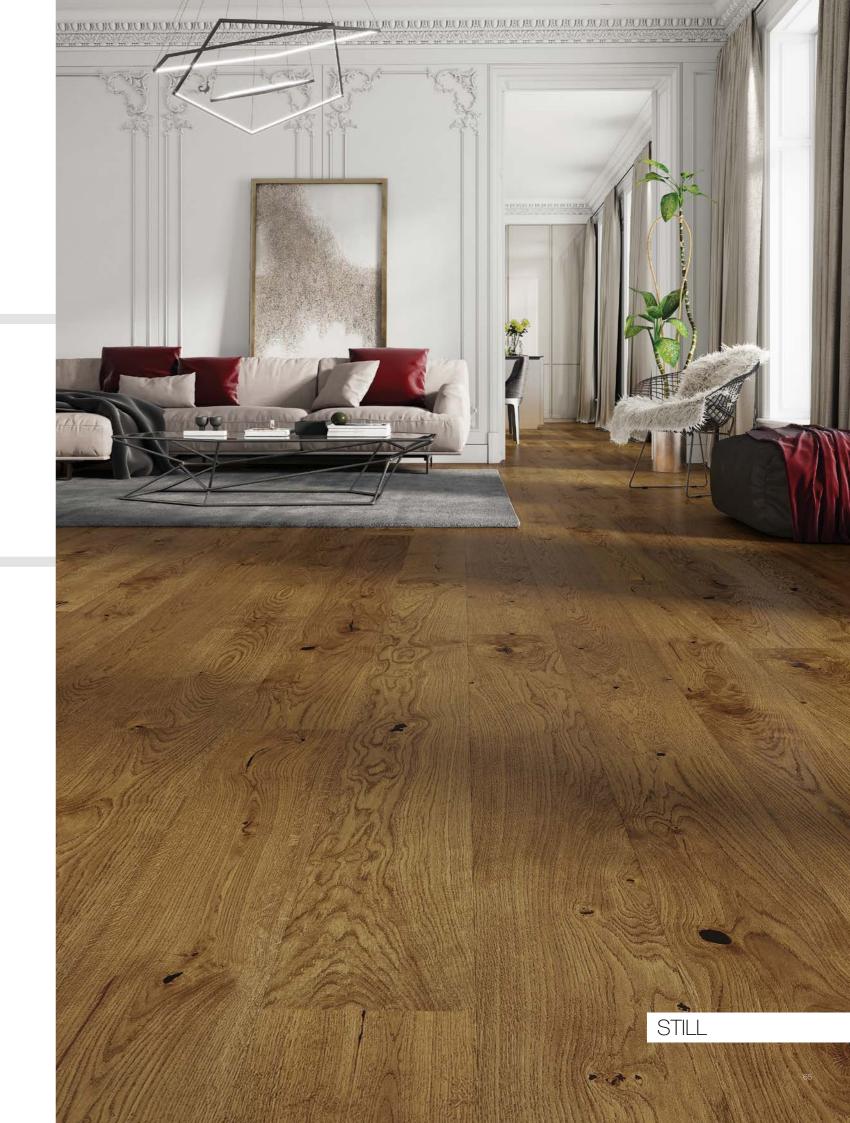

P6101302A - EXCITE Oak lacquer skirting board

As classic as it can be! Impressive mouldings on the walls, a decorative fireplace, and Renaissance balcony windows. The composition is rounded off by decorative elements - marble tables and brass accessories. The pastel colour scheme is startled by the honey brown of the STILL floor. STILL

The classic enfilade interior of this apartment has been supplemented with extravagant furniture and accessories to make this design eclectic. The minimalist luminaire is a wayward match for the ornamental stuccowork. The floor has the same unconventional design, using elegant, long, STILL planks.