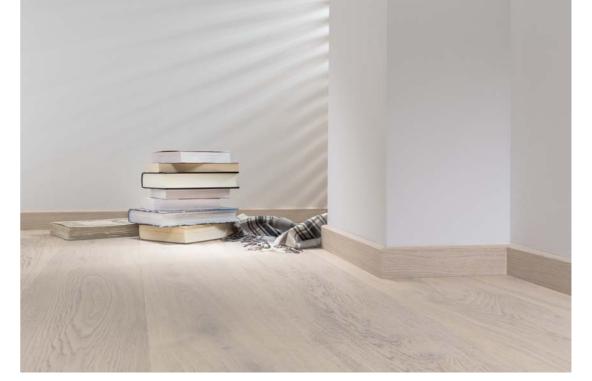

Arranging a minimalist interior requires great skill in working with forms and colours. A sparse style of arrangement emphasises the lightness and spaciousness of a room and displays the floor – the brushed and subtly whitened GENTLE oak.