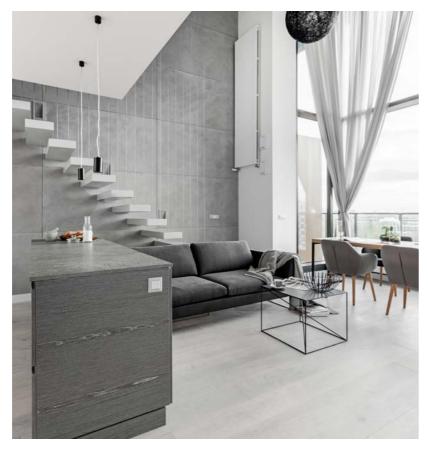

P6101332A - SENSE Oak skirting board

The modern interior of this stylish penthouse has been enhanced with timeless solutions and materials. The modernist kitchen furnishings are contrasted with a marble island, and the spectacular aluminium windows provide abundant illumination for the DELIGHT wood floor.

DELIGHT

The harmonious interplay of forms and planes creates a perfect venue for relaxation. The futuristic chandelier and the large windows enhance the sense of space, adding air to the composition. The sophisticated cool of the design is contrasted by the warm shade of the Delight wood floor.