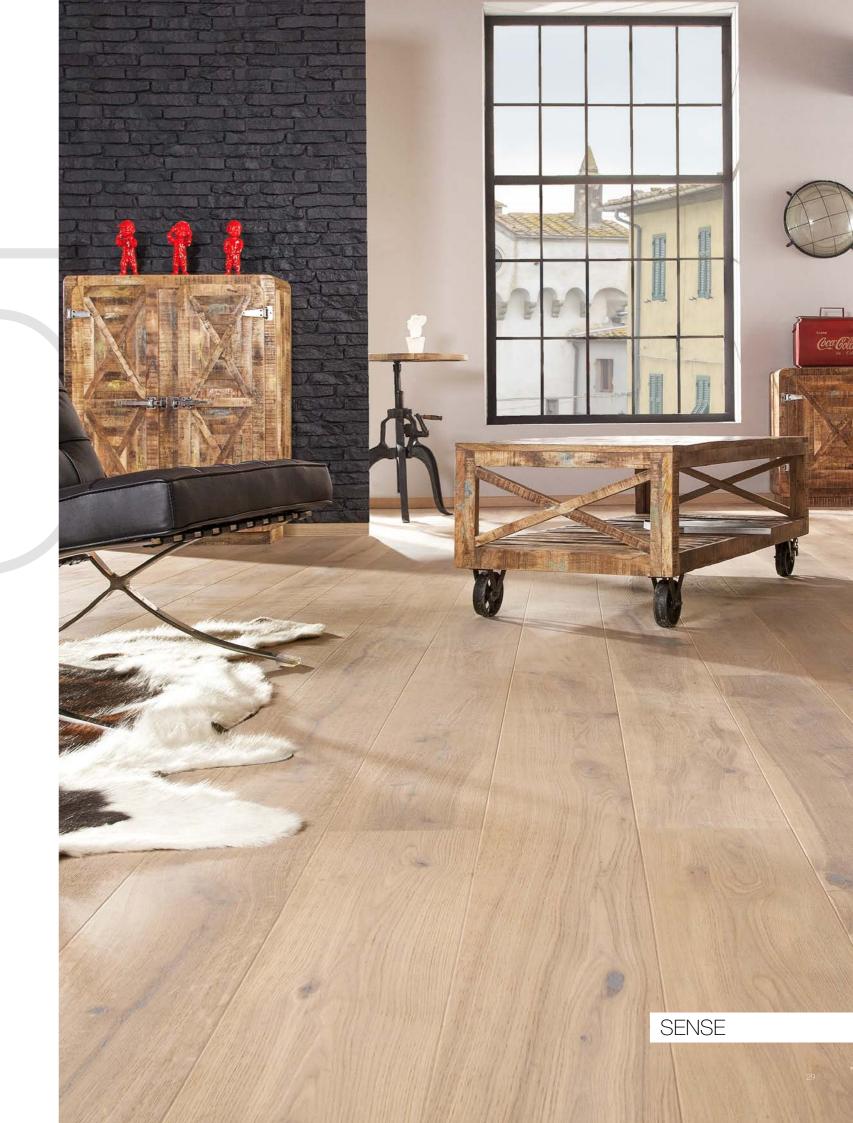

P6101352A - TENDER Oak skirting board

The forms and materials suggested by the designer make this interior very distinctive and full of character, despite its modest colour scheme. The use of industrial elements, recycled wood, cork and black elements on the walls, makes for an expressive mix, which is perfectly toned down by the subtle company of the SENSE flooring.

This impressive loft-style interior has been designed with a tinge of nonchalance. The custom furniture was inspired by the idea of the creative use of industrial materials. In opposition to it there is a leather armchair and the highest-quality SENSE wood floor.