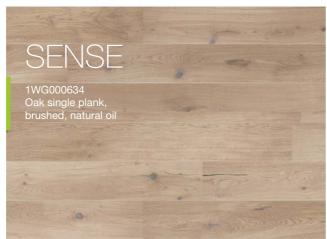

P6101352A - TENDER Oak skirting board

The forms and materials suggested by the designer make this interior very distinctive and full of character, despite its modest colour scheme. The use of industrial elements, recycled wood, cork and black elements on the walls, makes for an expressive mix, which is perfectly toned down by the subtle company of the SENSE flooring.

This impressive loft-style interior has been designed with a tinge of nonchalance. The custom furniture was inspired by the idea of the creative use of industrial materials. In opposition to it there is a leather armchair and the highest-quality SENSE wood floor.