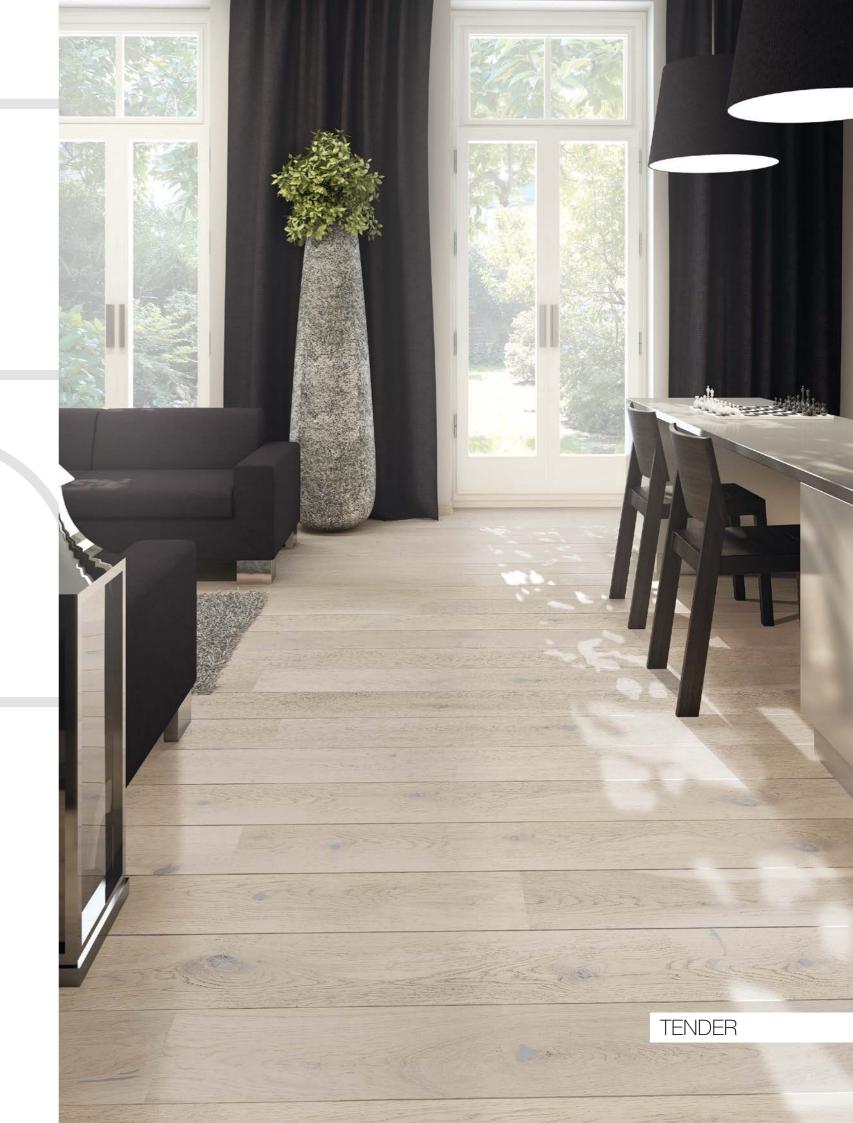

P6101242A - TOUCH Oak skirting board

18

An interior which is the essence of a simple take on elegance, showing its creator's particular attention to detail. The wall, finished with ceramic, has become a background which encases a television and displays a picture which blends in elegantly. The palette of colours works perfectly with the TENDER oak board.

TENDER

The floor's ideal plane does not compete with the dramatism of the individual elements in the arrangement, but helps bring out their unconventional nature. The exceptional width of the boards is emphasised by the clearly marked edges, and the wood's natural warmth calms and harmonises the arrangement.