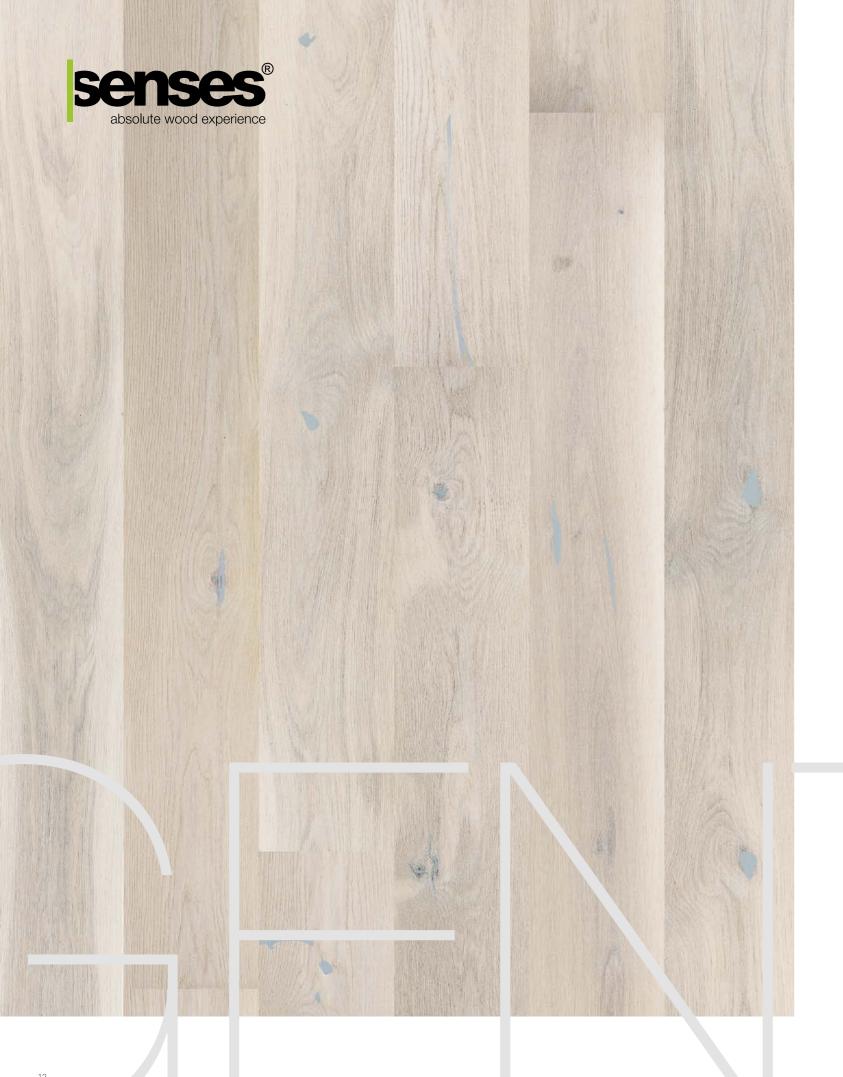

Arranging a minimalist interior requires great skill in working with forms and colours. A sparse style of arrangement emphasises the lightness and spaciousness of a room and displays the floor – the brushed and subtly whitened GENTLE oak.