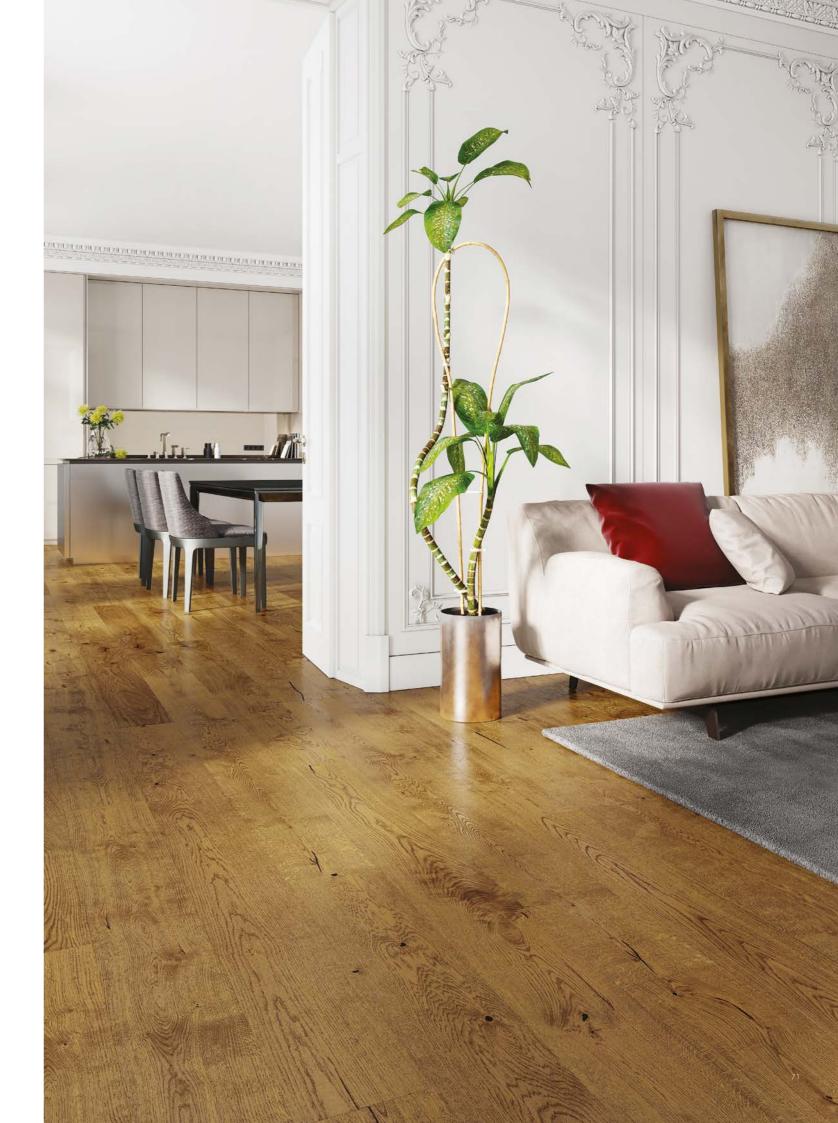

This impressive loft-style interior has been designed with a tinge of nonchalance. The custom furniture was inspired by the idea of the creative use of industrial materials. In opposition to it there is a leather armchair and the highest-quality SENSE wood floor.