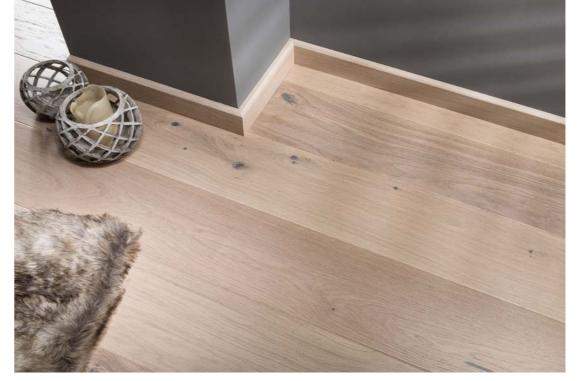

Arranging a minimalist interior requires great skill in working with forms and colours. A sparse style of arrangement emphasises the lightness and spaciousness of a room and displays the floor – the brushed and subtly whitened GENTLE oak.

P6101312A - GENTLE Oak skirting board

An interior which leaves nobody indifferent. Painstakingly selected finishing materials, imaginative colour schemes and refined glamorous accessories. The subtle oak floor TOUCH brings lightness to an arrangement.