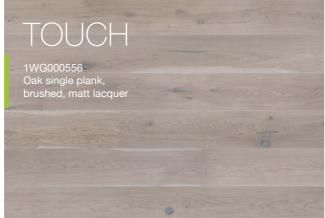

P6101312A - GENTLE Oak skirting board

An interior which leaves nobody indifferent. Painstakingly selected finishing materials, imaginative colour schemes and refined glamorous accessories. The subtle oak floor TOUCH brings lightness to an arrangement.

TOUCH

Sophisticated, luxurious furniture and decorative elements need an exceptional background.
A floor with a subtle, light colour lightens up an interior, excellently supplementing and bringing out the Parisian spirit of its design.