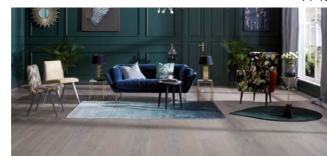

P6101242A - TOUCH Oak skirting board

18

An interior which is the essence of a simple take on elegance, showing its creator's particular attention to detail. The wall, finished with ceramic, has become a background which encases a television and displays a picture which blends in elegantly. The palette of colours works perfectly with the TENDER oak board.

TENDER

The floor's ideal plane does not compete with the dramatism of the individual elements in the arrangement, but helps bring out their unconventional nature. The exceptional width of the boards is emphasised by the clearly marked edges, and the wood's natural warmth calms and harmonises the arrangement.