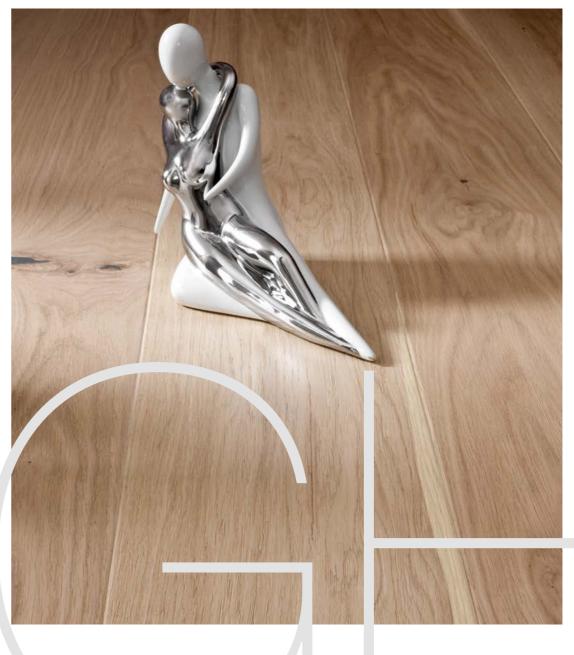

TOUCH

Sophisticated, luxurious furniture and decorative elements need an exceptional background.
A floor with a subtle, light colour lightens up an interior, excellently supplementing and bringing out the Parisian spirit of its design.

P6101242A - TOUCH Oak skirting board

18

An interior which is the essence of a simple take on elegance, showing its creator's particular attention to detail. The wall, finished with ceramic, has become a background which encases a television and displays a picture which blends in elegantly. The palette of colours works perfectly with the TENDER oak board.