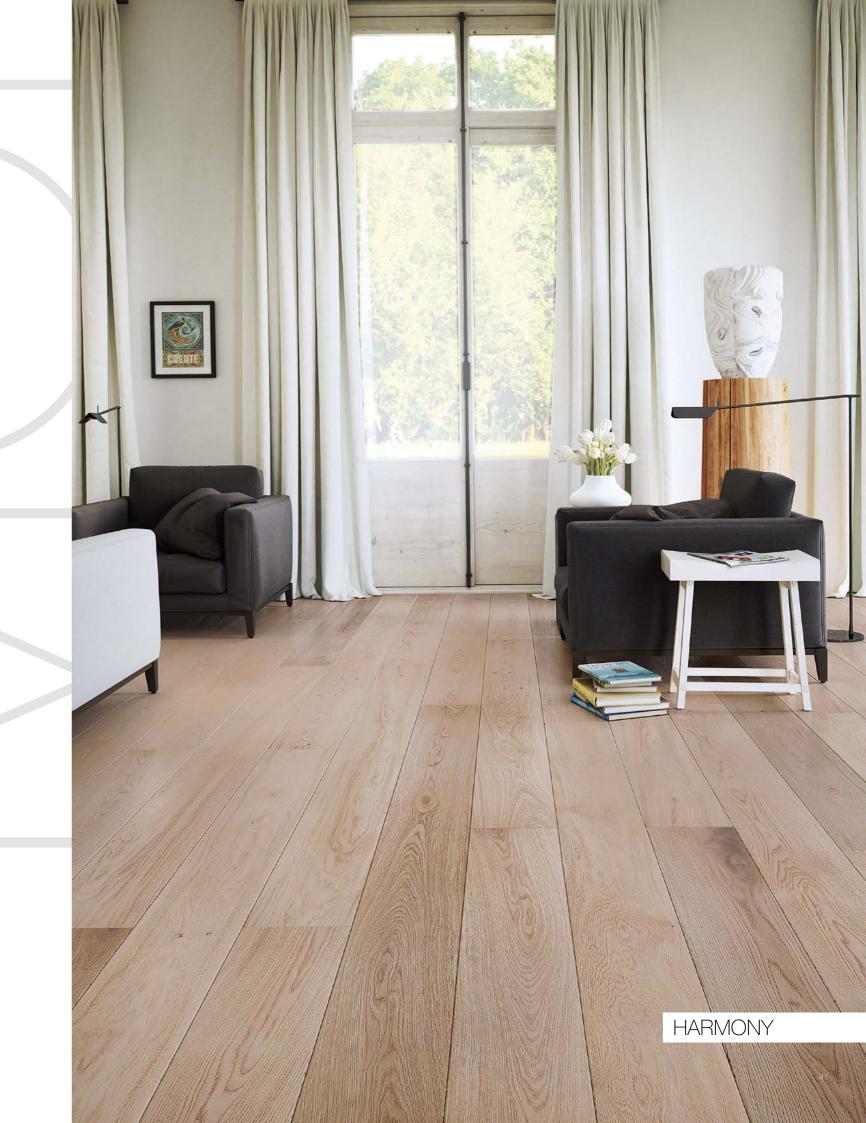

P6101031A - Oak white lacquered skirting board

36

Original stylish elements take on a new dimension in this interior, so that the arrangement as a whole personifies a new dimension of the classic. The light spaces and inspirations drawn from London residences are in perfect harmony with the classically elegant HARMONY oak floor.

HARMONY

The interior presents a design classic in a modern incarnation. An enormous advantage are the high windows, which illuminate the room. Small accessories and the open-work lamps arranged in an unexpected way stress the exceptional nature of the arrangement.