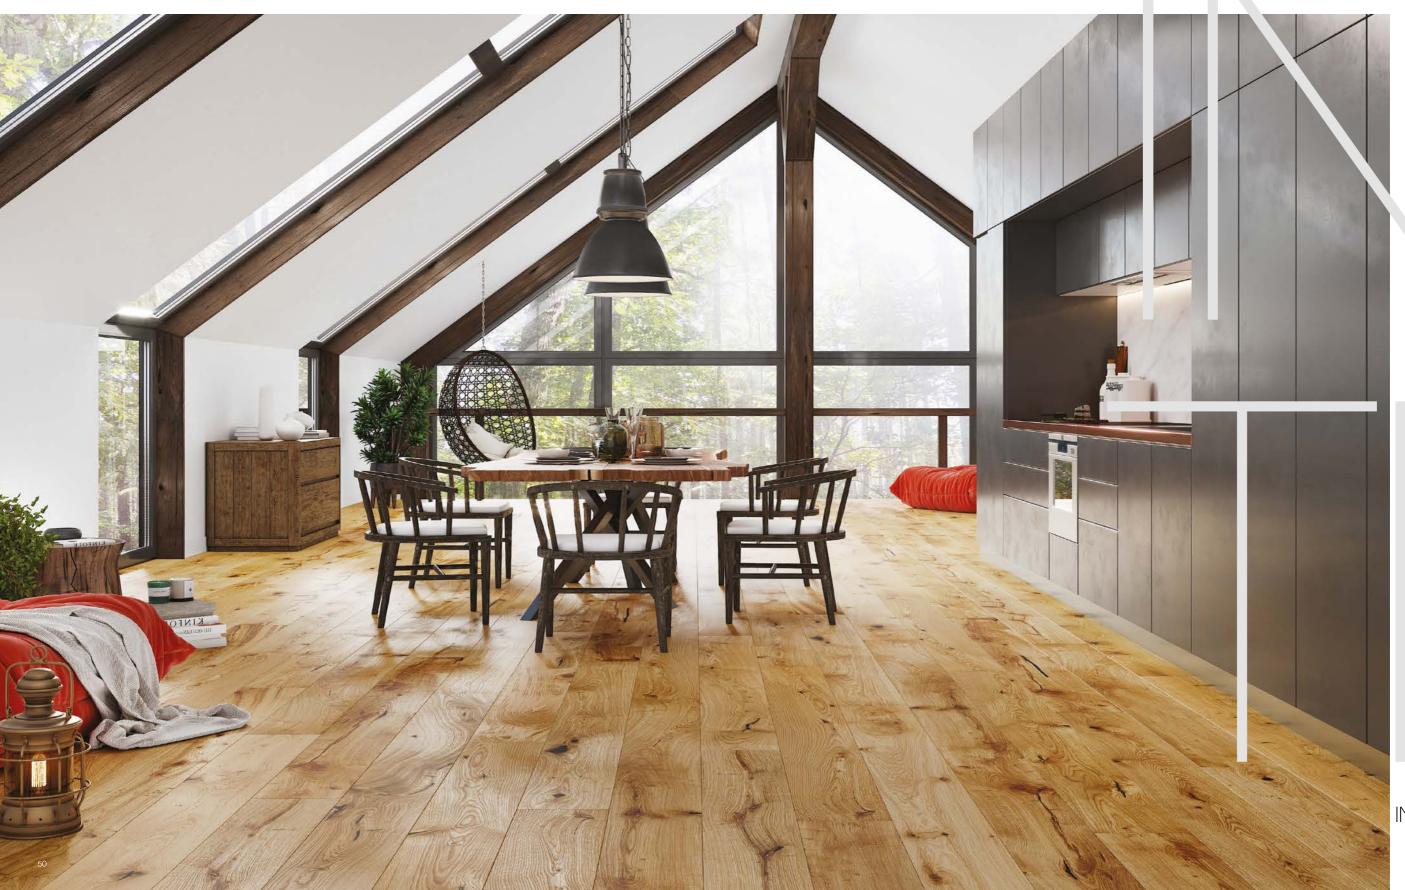

P6101342A - HARMONY Oak skirting board

42

Classic armchairs with finishing in fine material, a decorative crystal chandelier and antique columns make an interior more luxurious and timelessly elegant. Walls in subtle colours and adorned with stuccowork create just the right background to display the qualities of the JOY wood boards' non-standard size and natural colour.