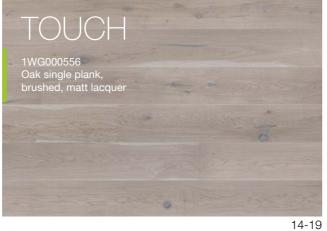

P6101312A - GENTLE Oak skirting board

An interior which leaves nobody indifferent. Painstakingly selected finishing materials, imaginative colour schemes and refined glamorous accessories. The subtle oak floor TOUCH brings lightness to an arrangement.

TOUCH

Sophisticated, luxurious furniture and decorative elements need an exceptional background.
A floor with a subtle, light colour lightens up an interior, excellently supplementing and bringing out the Parisian spirit of its design.