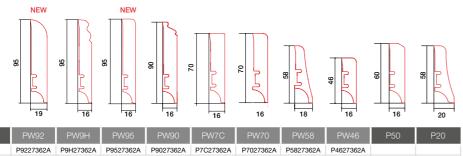

0 - P3001011A P50 - P5001011A P61 - P6101011A

Sample photos are illustrative only and may not fully reflect actual product appearance. IMPORTANT: Purchased product may differ in colour from the samples displayed in store.









P50 - P5001302A P61 - P6101302A













P61 - P6101422A

# Senses on a wall

A subdued, cosy and warm interior, with designer features giving anoriginal way to display the natural beauty of wood. A variety of wood types, finishes and boardwidths are available.





### A floor is not enough

Natural materials rule in interior design, with wood supreme among them. On the one hand, new uses are being found for it, whilst being applied alongside more traditional uses that have been around for centuries.

... now you can fit Senses boards on the wall too!







White (RAL 9010) Lacquered pine Veneered pine



(PL) +48 605 999 910

(RU) +(916) 656 10 77

(EN) +48 605 376 221

(RO) +40 722 246 368

(UA) +38 (095) 273 21 16

e-mail: biuro@barlinek.com.pl



BARLINEK S.A. Al. Solidarności 36, 25-323 Kielce, POLAND barlinek.com