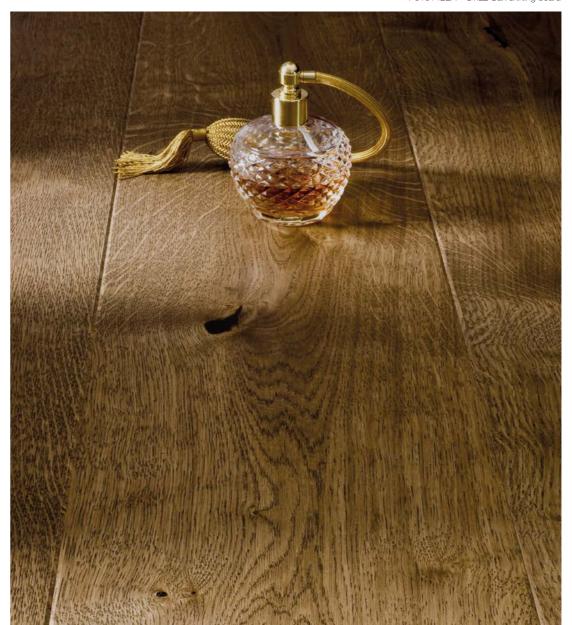

P6101302A - EXCITE Oak lacquer skirting board

As classic as it can be! Impressive mouldings on the walls, a decorative fireplace, and Renaissance balcony windows. The composition is rounded off by decorative elements - marble tables and brass accessories. The pastel colour scheme is startled by the honey brown of the STILL floor. STILL

The classic enfilade interior of this apartment has been supplemented with extravagant furniture and accessories to make this design eclectic. The minimalist luminaire is a wayward match for the ornamental stuccowork. The floor has the same unconventional design, using elegant, long, STILL planks.