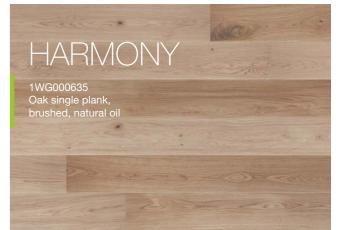

P6101031A - Oak white lacquered skirting board

36

Original stylish elements take on a new dimension in this interior, so that the arrangement as a whole personifies a new dimension of the classic. The light spaces and inspirations drawn from London residences are in perfect harmony with the classically elegant HARMONY oak floor.

HARMONY

The interior presents a design classic in a modern incarnation. An enormous advantage are the high windows, which illuminate the room. Small accessories and the open-work lamps arranged in an unexpected way stress the exceptional nature of the arrangement.

P6101342A - HARMONY Oak skirting board

42

Classic armchairs with finishing in fine material, a decorative crystal chandelier and antique columns make an interior more luxurious and timelessly elegant. Walls in subtle colours and adorned with stuccowork create just the right background to display the qualities of the JOY wood boards' non-standard size and natural colour.