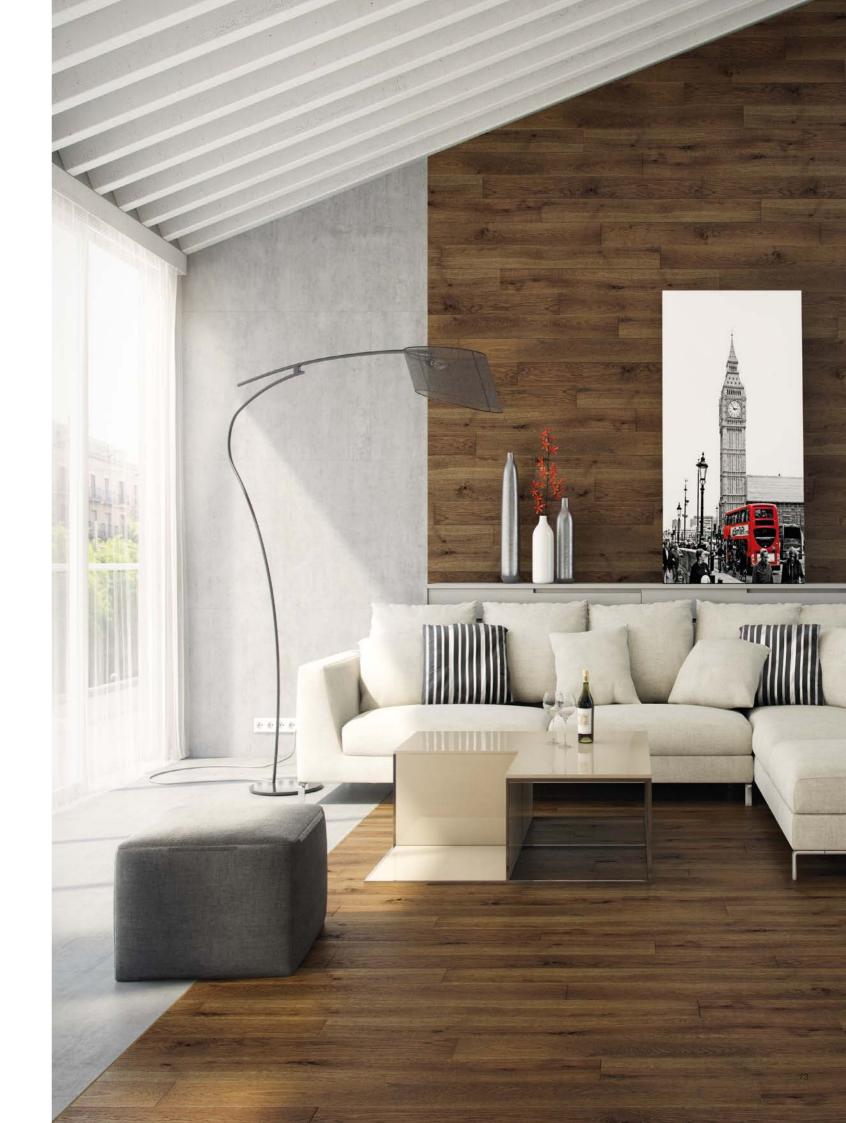

P6101031A - Oak white lacquered skirting board

36

Original stylish elements take on a new dimension in this interior, so that the arrangement as a whole personifies a new dimension of the classic. The light spaces and inspirations drawn from London residences are in perfect harmony with the classically elegant HARMONY oak floor.

HARMONY

The interior presents a design classic in a modern incarnation. An enormous advantage are the high windows, which illuminate the room. Small accessories and the open-work lamps arranged in an unexpected way stress the exceptional nature of the arrangement.