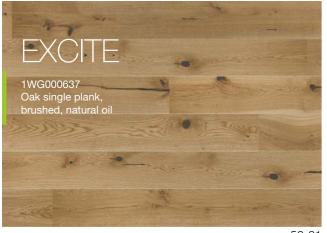

P6101011A - Oak lacquer skirting board

An exceptionally stylish arrangement in a Scandinavian style. The fireplace warms the interior, and the minimal amount of furniture and accessories with simple forms intensifies the impression of spaciousness. The leading role in the interior is played by the EXCITE oak floor, whose distinct pattern determines the atmosphere of the room.