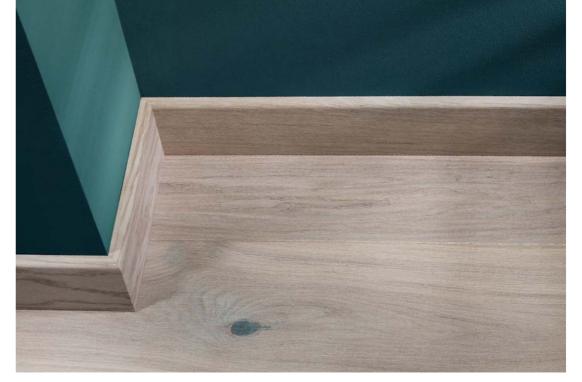

P6101312A - GENTLE Oak skirting board

An interior which leaves nobody indifferent. Painstakingly selected finishing materials, imaginative colour schemes and refined glamorous accessories. The subtle oak floor TOUCH brings lightness to an arrangement.