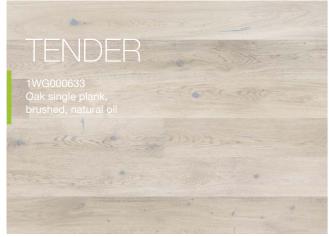

P6101242A - TOUCH Oak skirting board

18

An interior which is the essence of a simple take on elegance, showing its creator's particular attention to detail. The wall, finished with ceramic, has become a background which encases a television and displays a picture which blends in elegantly. The palette of colours works perfectly with the TENDER oak board.

TENDER

The floor's ideal plane does not compete with the dramatism of the individual elements in the arrangement, but helps bring out their unconventional nature. The exceptional width of the boards is emphasised by the clearly marked edges, and the wood's natural warmth calms and harmonises the arrangement.