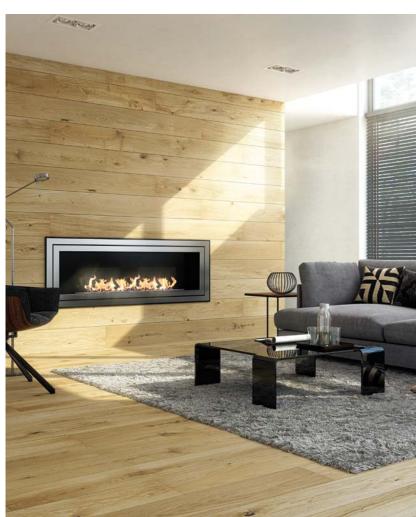

# Senses on a wall

A subdued, cosy and warm interior, with designer features giving anoriginal way to display the natural beauty of wood. A variety of wood types, finishes and boardwidths are available.

### A floor is not enough

Natural materials rule in interior design, with wood supreme among them. On the one hand, new uses are being found for it, whilst being applied alongside more traditional uses that have been around for centuries.

... now you can fit Senses boards on the wall too!

White (RAL 9010) Lacquered pine Veneered pine

(PL) +48 605 999 910

(RU) +(916) 656 10 77

(EN) +48 605 376 221

(RO) +40 722 246 368

(UA) +38 (095) 273 21 16