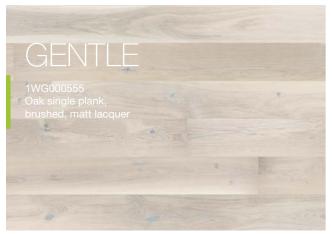

Arranging a minimalist interior requires great skill in working with forms and colours. A sparse style of arrangement emphasises the lightness and spaciousness of a room and displays the floor – the brushed and subtly whitened GENTLE oak.