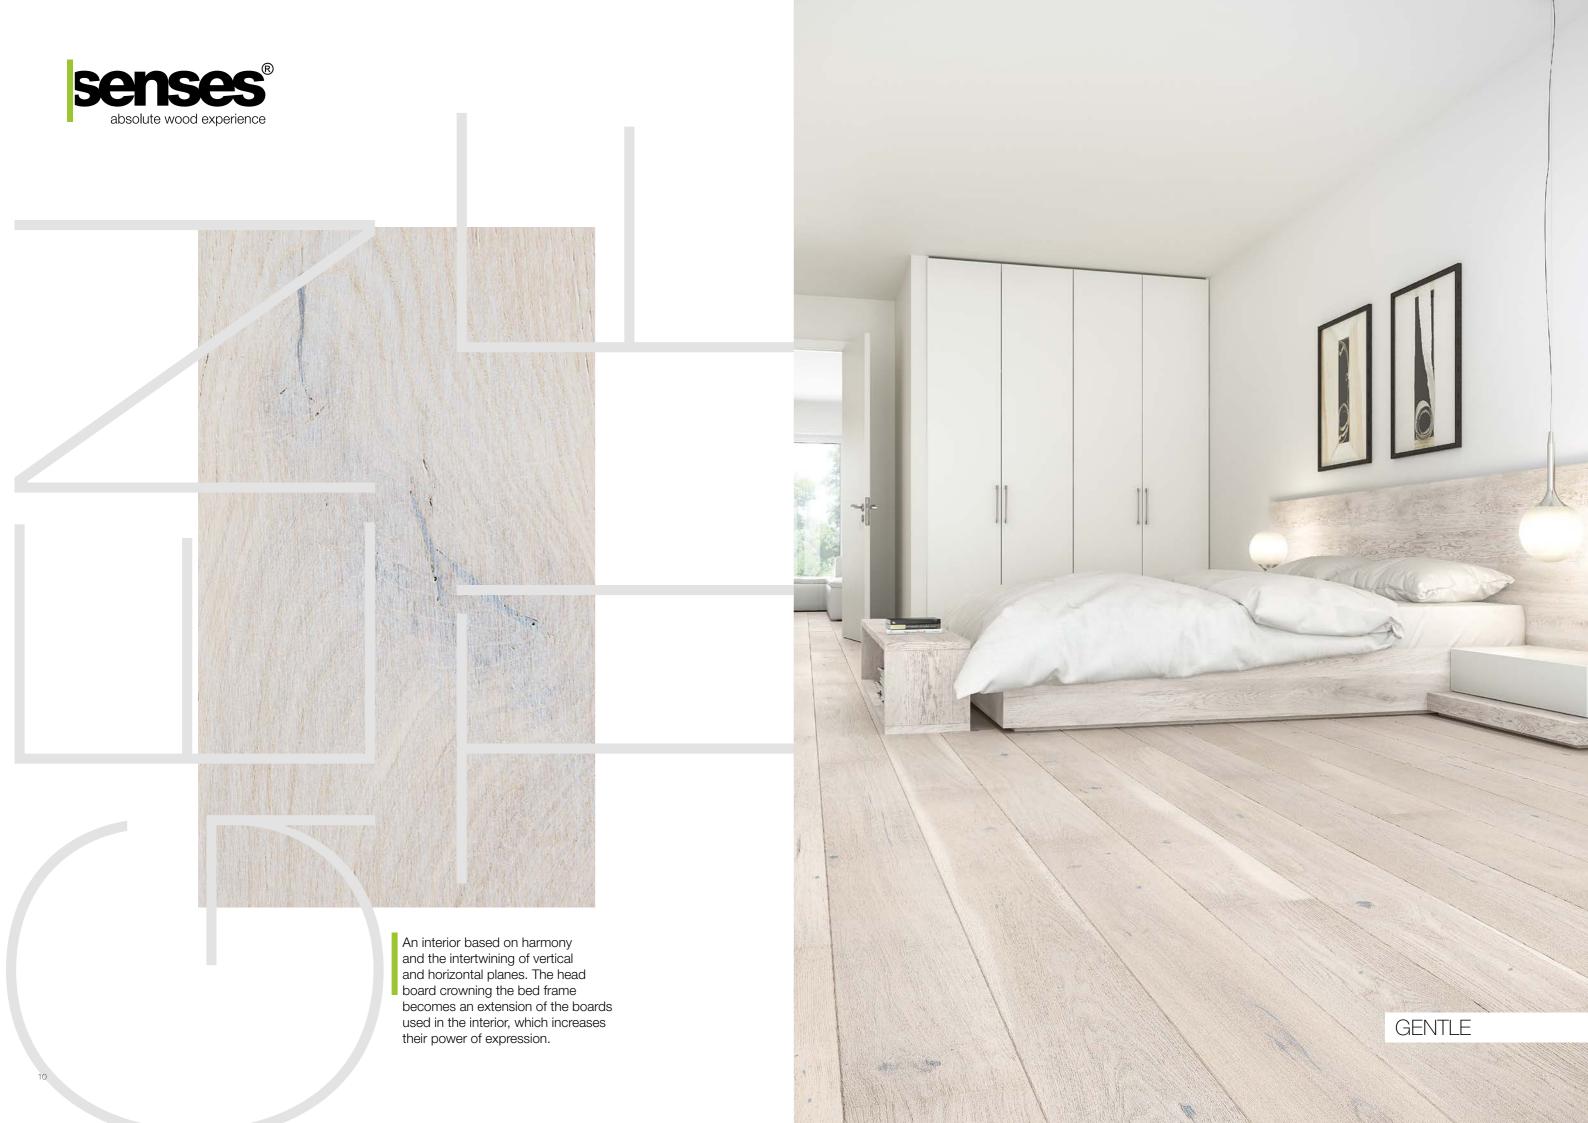

Arranging a minimalist interior requires great skill in working with forms and colours. A sparse style of arrangement emphasises the lightness and spaciousness of a room and displays the floor – the brushed and subtly whitened GENTLE oak.

P6101312A - GENTLE Oak skirting board

An interior which leaves nobody indifferent. Painstakingly selected finishing materials, imaginative colour schemes and refined glamorous accessories. The subtle oak floor TOUCH brings lightness to an arrangement.