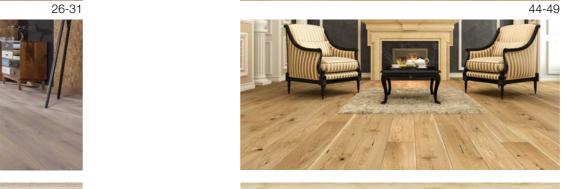

Arranging a minimalist interior requires great skill in working with forms and colours. A sparse style of arrangement emphasises the lightness and spaciousness of a room and displays the floor – the brushed and subtly whitened GENTLE oak.

P6101312A - GENTLE Oak skirting board

An interior which leaves nobody indifferent. Painstakingly selected finishing materials, imaginative colour schemes and refined glamorous accessories. The subtle oak floor TOUCH brings lightness to an arrangement.