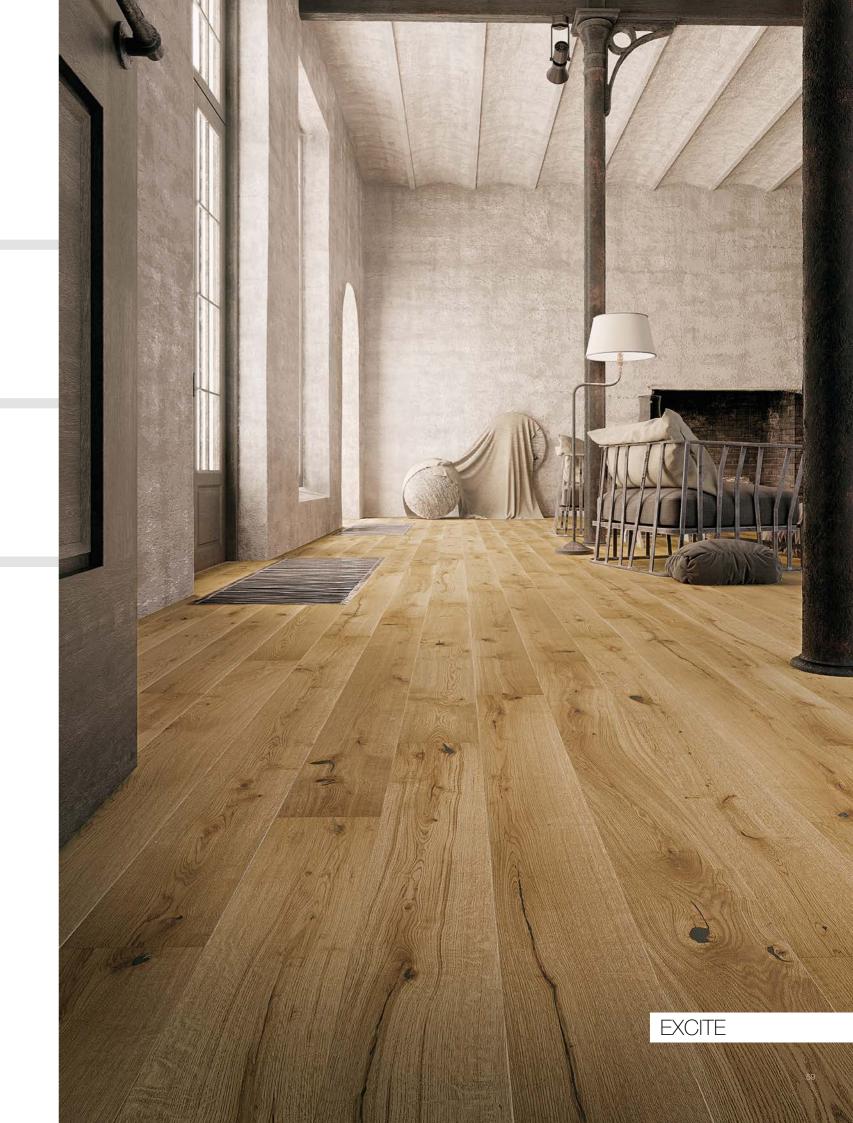

P6101011A - Oak lacquer skirting board

An exceptionally stylish arrangement in a Scandinavian style. The fireplace warms the interior, and the minimal amount of furniture and accessories with simple forms intensifies the impression of spaciousness. The leading role in the interior is played by the EXCITE oak floor, whose distinct pattern determines the atmosphere of the room.

An unconventional effect achieved by minimalized decorating. The rawness of the smeared plaster and cast iron columns supporting the ceiling has been broken up with elements which add warmth to the interior – a fireplace, cosy armchair and perfectly matched wood floor.

P6101302A - EXCITE Oak lacquer skirting board

As classic as it can be! Impressive mouldings on the walls, a decorative fireplace, and Renaissance balcony windows. The composition is rounded off by decorative elements - marble tables and brass accessories. The pastel colour scheme is startled by the honey brown of the STILL floor. STILL