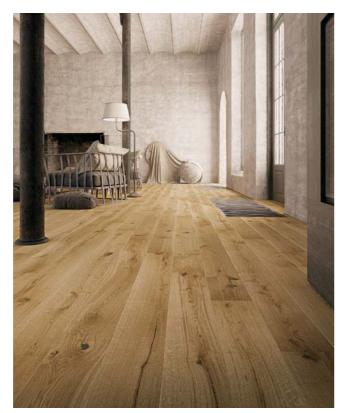

P6101302A - EXCITE Oak lacquer skirting board

As classic as it can be! Impressive mouldings on the walls, a decorative fireplace, and Renaissance balcony windows. The composition is rounded off by decorative elements - marble tables and brass accessories. The pastel colour scheme is startled by the honey brown of the STILL floor. STILL

The classic enfilade interior of this apartment has been supplemented with extravagant furniture and accessories to make this design eclectic. The minimalist luminaire is a wayward match for the ornamental stuccowork. The floor has the same unconventional design, using elegant, long, STILL planks.