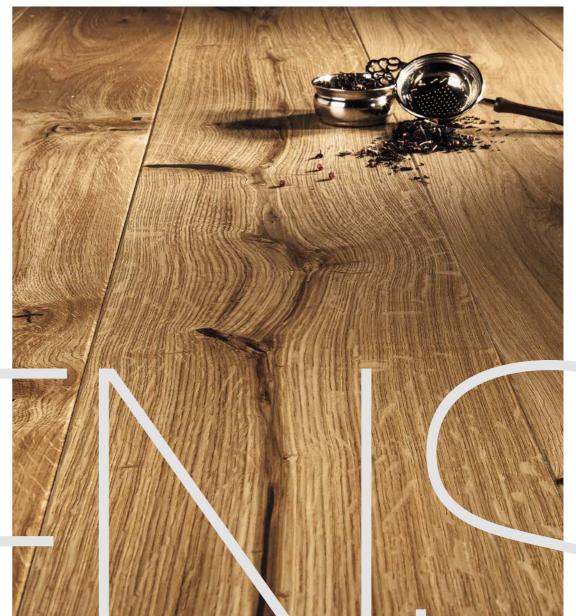

rners of the world. Long thick, curtains accentuate the height of the room.







P2001011A - Oak lacquer skirting board





The interior of a barn has been adapted to the modern style. The sophisticated glass panes and the minimalist kitchen furnishings are combined with rustic elements.

A weathered table is the heart of the interior, and the entire arrangement is made complete by the distinctive wood pattern of the INTENSE floor.



INTENSE





The uniqueness of this design relies largely on the original structural elements the beams and the bricks. Comfortable sofas and village-style decorations make the interior even cosier. The large amount of natural light enhances the rustic character of the natural pattern of the INTENSE flooring.







P6101011A - Oak lacquer skirting board





An exceptionally stylish arrangement in a Scandinavian style. The fireplace warms the interior, and the minimal amount of furniture and accessories with simple forms intensifies the impression of spaciousness. The leading role in the interior is played by the EXCITE oak floor, whose distinct pattern determines the atmosphere of the room.







An unconventional effect achieved by minimalized decorating. The rawness of the smeared plaster and cast iron columns supporting the ceiling has been broken up with elements which add warmth to the interior – a fireplace, cosy armchair and perfectly matched wood floor.







P6101302A - EXCITE Oak lacquer skirting board





As classic as it can be! Impressive mouldings on the walls, a decorative fireplace, and Renaissance balcony windows. The