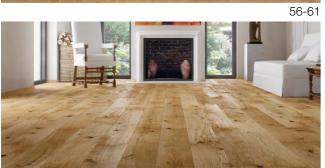

P6101302A - EXCITE Oak lacquer skirting board

As classic as it can be! Impressive mouldings on the walls, a decorative fireplace, and Renaissance balcony windows. The composition is rounded off by decorative elements - marble tables and brass accessories. The pastel colour scheme is startled by the honey brown of the STILL floor. STILL

The classic enfilade interior of this apartment has been supplemented with extravagant furniture and accessories to make this design eclectic. The minimalist luminaire is a wayward match for the ornamental stuccowork. The floor has the same unconventional design, using elegant, long, STILL planks.