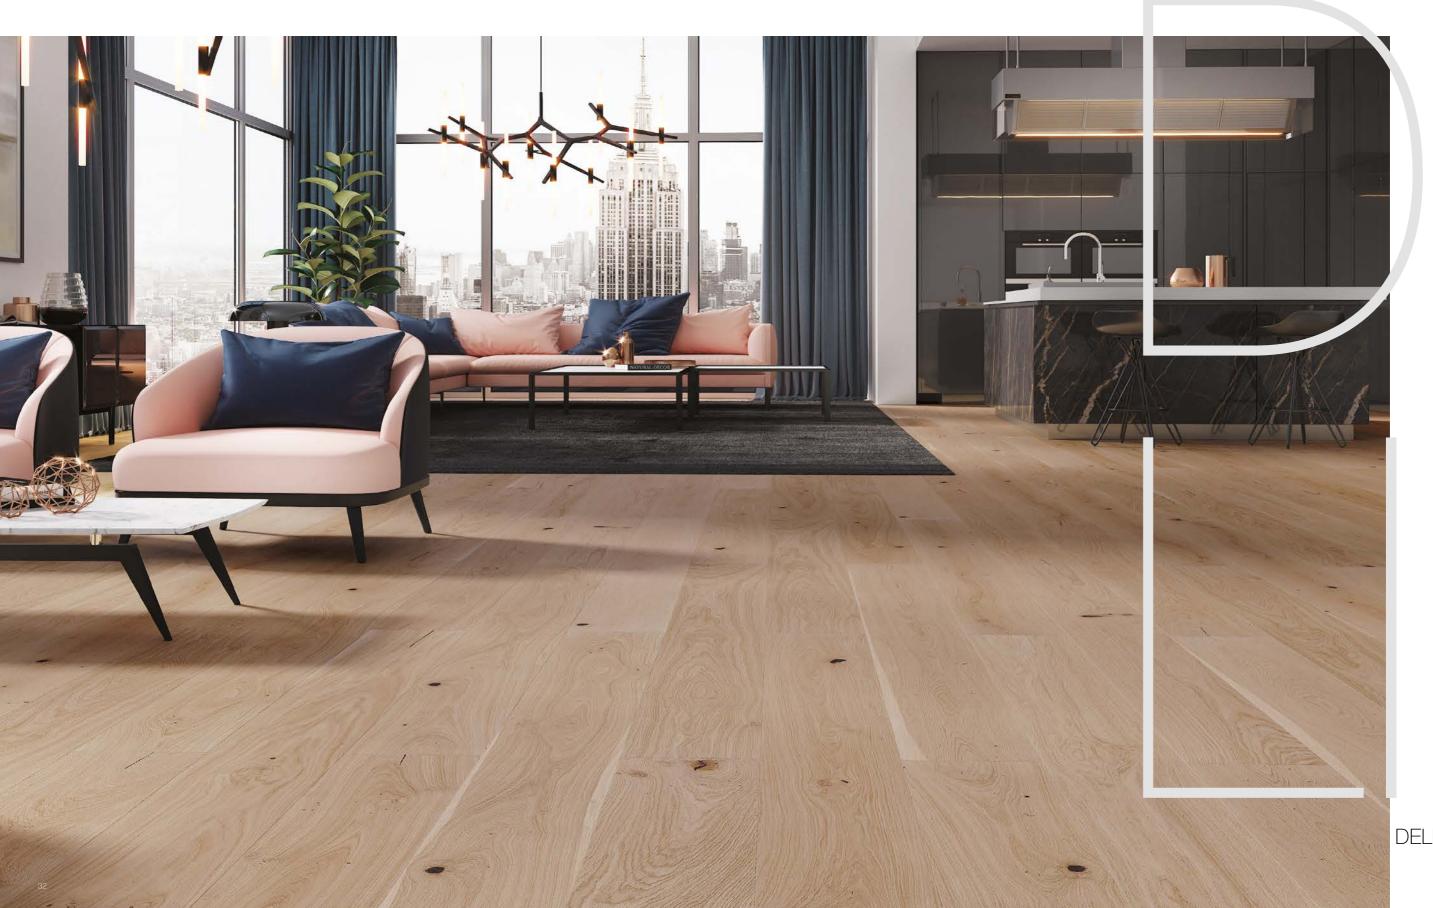

P6101332A - SENSE Oak skirting board

The modern interior of this stylish penthouse has been enhanced with timeless solutions and materials. The modernist kitchen furnishings are contrasted with a marble island, and the spectacular aluminium windows provide abundant illumination for the DELIGHT wood floor.

DELIGHT

The harmonious interplay of forms and planes creates a perfect venue for relaxation. The futuristic chandelier and the large windows enhance the sense of space, adding air to the composition. The sophisticated cool of the design is contrasted by the warm shade of the Delight wood floor.