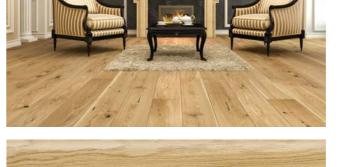

P6101031A - Oak white lacquered skirting board

36

Original stylish elements take on a new dimension in this interior, so that the arrangement as a whole personifies a new dimension of the classic. The light spaces and inspirations drawn from London residences are in perfect harmony with the classically elegant HARMONY oak floor.

HARMONY

The interior presents a design classic in a modern incarnation. An enormous advantage are the high windows, which illuminate the room. Small accessories and the open-work lamps arranged in an unexpected way stress the exceptional nature of the arrangement.

P6101342A - HARMONY Oak skirting board

42

Classic armchairs with finishing in fine material, a decorative crystal chandelier and antique columns make an interior more luxurious and timelessly elegant. Walls in subtle colours and adorned with stuccowork create just the right background to display the qualities of the JOY wood boards' non-standard size and natural colour.