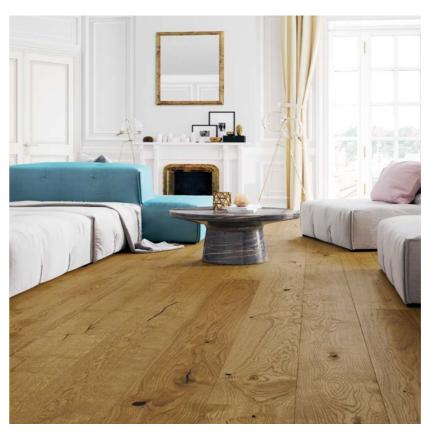

ing classic

Where lies the strength of a classic? In its timelessness. Its harmony and order. Its multidimensionality. In its exceptional ability to adapt to any time or context.

Just like classic music or literature, traditional decorative solutions also constitute the essential nature of their genre and an endless source of inspiration for contemporary arrangements. This is why materials such as natural wood, marble or brass invariably make an interior elegant and sophisticated.



#### Purity of form

The limited number of forms and textures creates a luxury interior with a transparent and well-arranged character. Wooden wall cladding stylishly harmonises with a carefully selected floorboard. The interior's distinctiveness is strongly accentuated by a designer construction column.





### Big size 207

The fine noble product, which is a larger than a standard sized wooden board with a natural finish, is perfectly matched to an interior where modernism and elegance are what matters.

The wide range of colour schemes and finishes in matt lacquers and natural oils bring out the true beauty of wood.



Arranging a minimalist interior requires great skill in working with forms and colours. A sparse style of arrangement emphasises the lightness and spaciousness of a room and displays the floor – the brushed and subtly whitened GENTLE oak.









P6101312A - GENTLE Oak skirting board





An interior which leaves nobody indifferent. Painstakingly selected finishing materials, imaginative colour schemes and refined glamorous accessories. The subtle oak floor TOUCH brings li