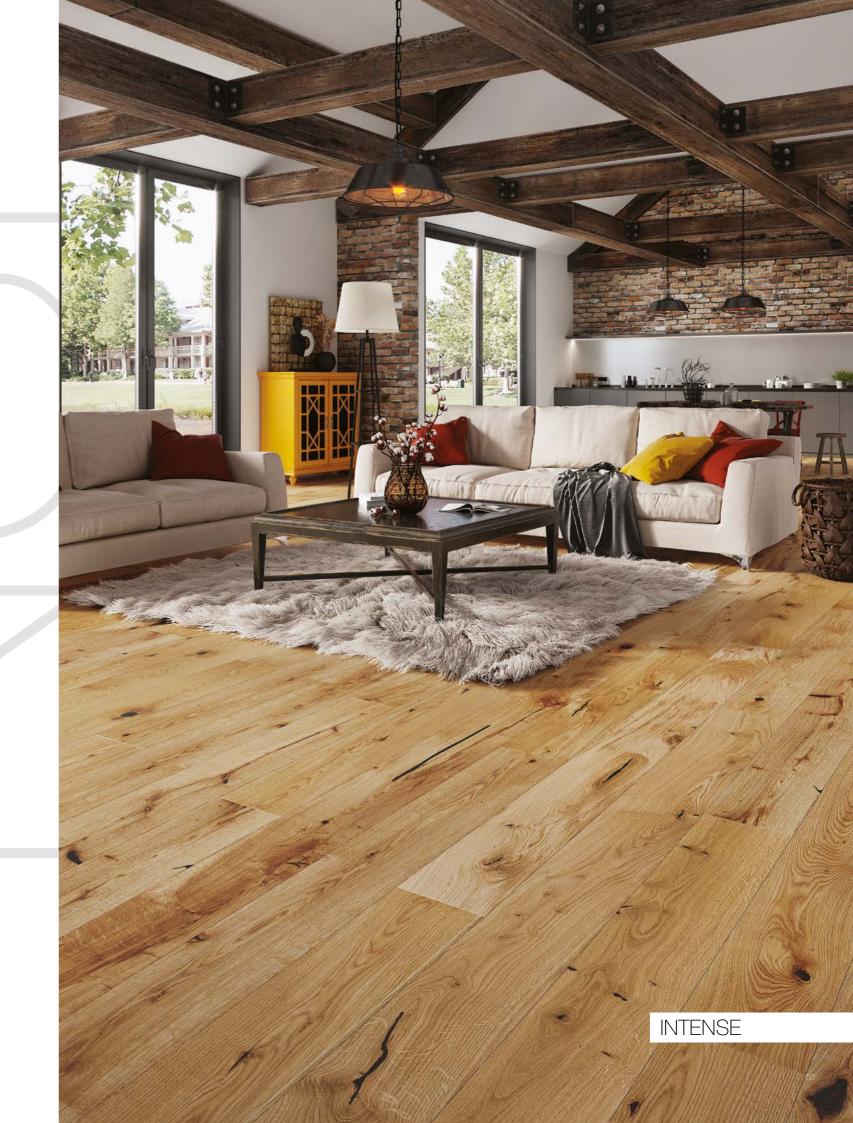

A weathered table is the heart of the interior, and the entire arrangement is made complete by the distinctive wood pattern of the INTENSE floor.

INTENSE

The uniqueness of this design relies largely on the original structural elements the beams and the bricks. Comfortable sofas and village-style decorations make the interior even cosier. The large amount of natural light enhances the rustic character of the natural pattern of the INTENSE flooring.