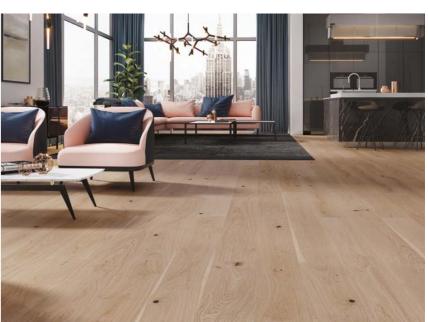

uring classic

Where lies the strength of a classic? In its timelessness. Its harmony and order. Its multidimensionality. In its exceptional ability to adapt to any time or context.

Just like classic music or literature, traditional decorative solutions also constitute the essential nature of their genre and an endless source of inspiration for contemporary arrangements. This is why materials such as natural wood, marble or brass invariably make an interior elegant and sophisticated.



#### Purity of form

The limited number of forms and textures creates a luxury interior with a transparent and well-arranged character. Wooden wall cladding stylishly harmonises with a carefully selected floorboard. The interior's distinctiveness is strongly accentuated by a designer construction column.





### Big size 207

The fine noble product, which is a larger than a standard sized wooden board with a natural finish, is perfectly matched to an interior where modernism and elegance are what matters.

The wide range of colour schemes and finishes in matt lacquers and natural oils bring out the true beauty of wood.



Arranging a minimalist interior requires great skill in working with forms and colours. A sparse style of arrangement emphasises the lightness and spaciousness of a room and displays the floor – the brushed and subtly whitened GENTLE oak.









P6101312A - GENTLE Oak skirting board





An interior which leaves nobody indifferent. Painstakingly selected finishing materials, imaginative colour schemes and refined glamorous accessories. The subtle oak floor TOUCH brings