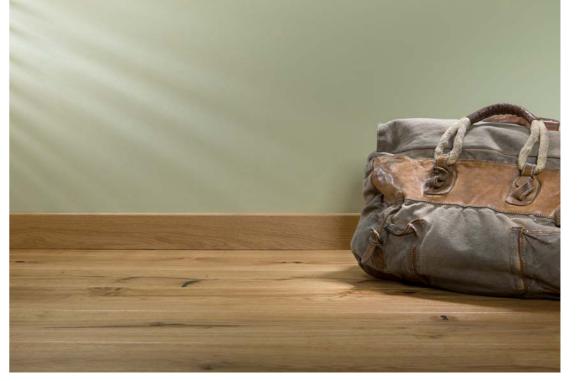

Arranging a minimalist interior requires great skill in working with forms and colours. A sparse style of arrangement emphasises the lightness and spaciousness of a room and displays the floor – the brushed and subtly whitened GENTLE oak.

P6101312A - GENTLE Oak skirting board

An interior which leaves nobody indifferent. Painstakingly selected finishing materials, imaginative colour schemes and refined glamorous accessories. The subtle oak floor TOUCH brings lightness to an arrangement.