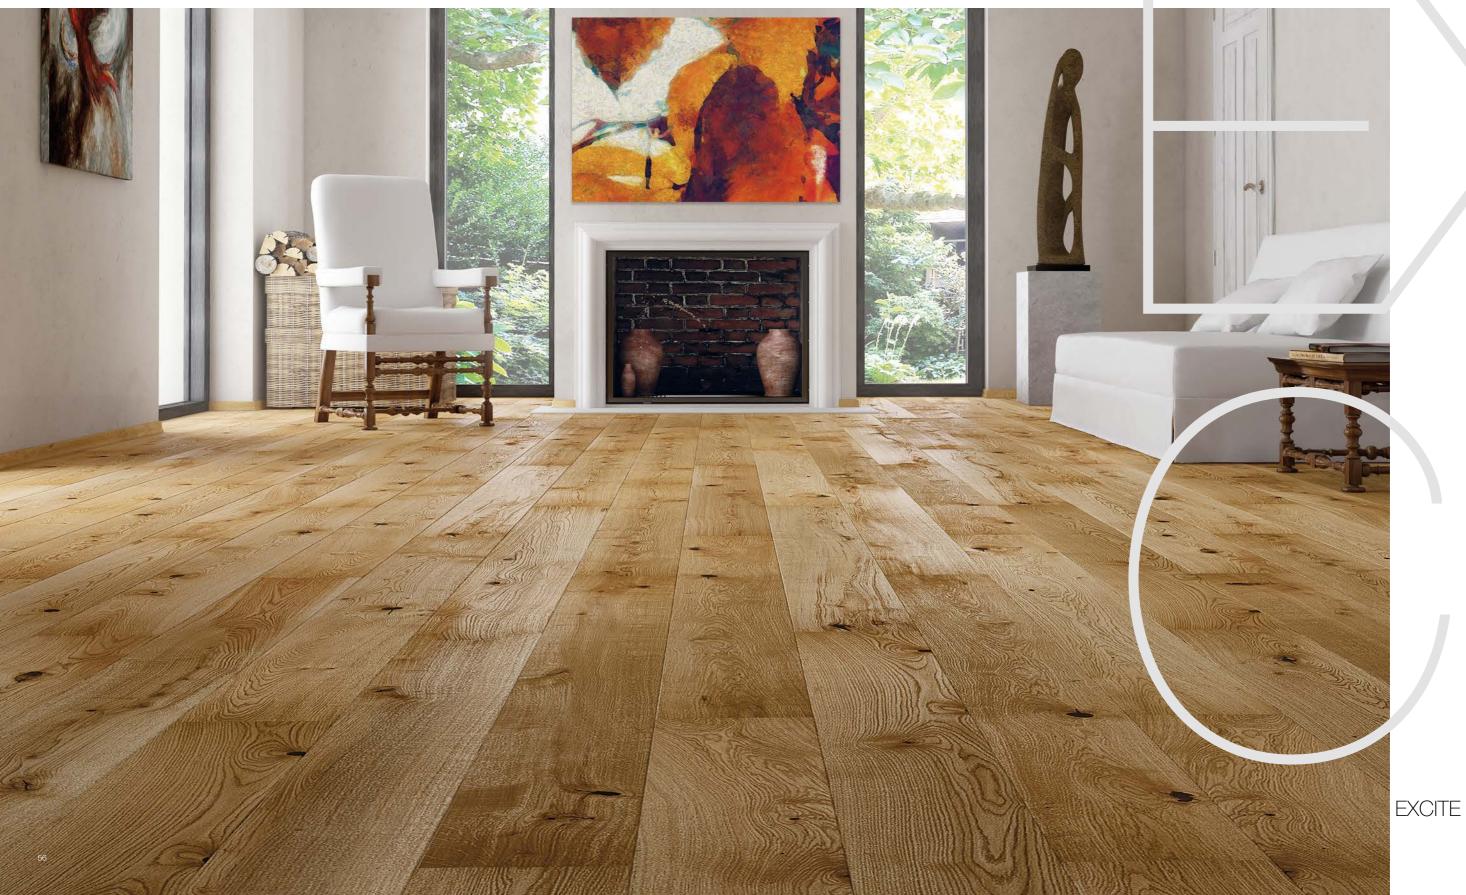

P6101011A - Oak lacquer skirting board

An exceptionally stylish arrangement in a Scandinavian style. The fireplace warms the interior, and the minimal amount of furniture and accessories with simple forms intensifies the impression of spaciousness. The leading role in the interior is played by the EXCITE oak floor, whose distinct pattern determines the atmosphere of the room.

An unconventional effect achieved by minimalized decorating. The rawness of the smeared plaster and cast iron columns supporting the ceiling has been broken up with elements which add warmth to the interior – a fireplace, cosy armchair and perfectly matched wood floor.

P6101302A - EXCITE Oak lacquer skirting board

As classic as it can be! Impressive mouldings on the walls, a decorative fireplace, and Renaissance balcony windows. The composition is rounded off by decorative elements - marble tables and brass accessories. The pastel colour scheme is startled by the honey brown of the STILL floor. STILL