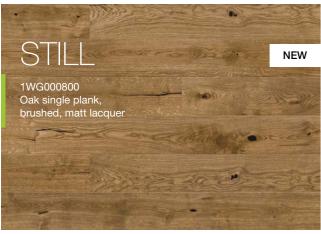

P6101302A - EXCITE Oak lacquer skirting board

As classic as it can be! Impressive mouldings on the walls, a decorative fireplace, and Renaissance balcony windows. The composition is rounded off by decorative elements - marble tables and brass accessories. The pastel colour scheme is startled by the honey brown of the STILL floor. STILL

The classic enfilade interior of this apartment has been supplemented with extravagant furniture and accessories to make this design eclectic. The minimalist luminaire is a wayward match for the ornamental stuccowork. The floor has the same unconventional design, using elegant, long, STILL planks.