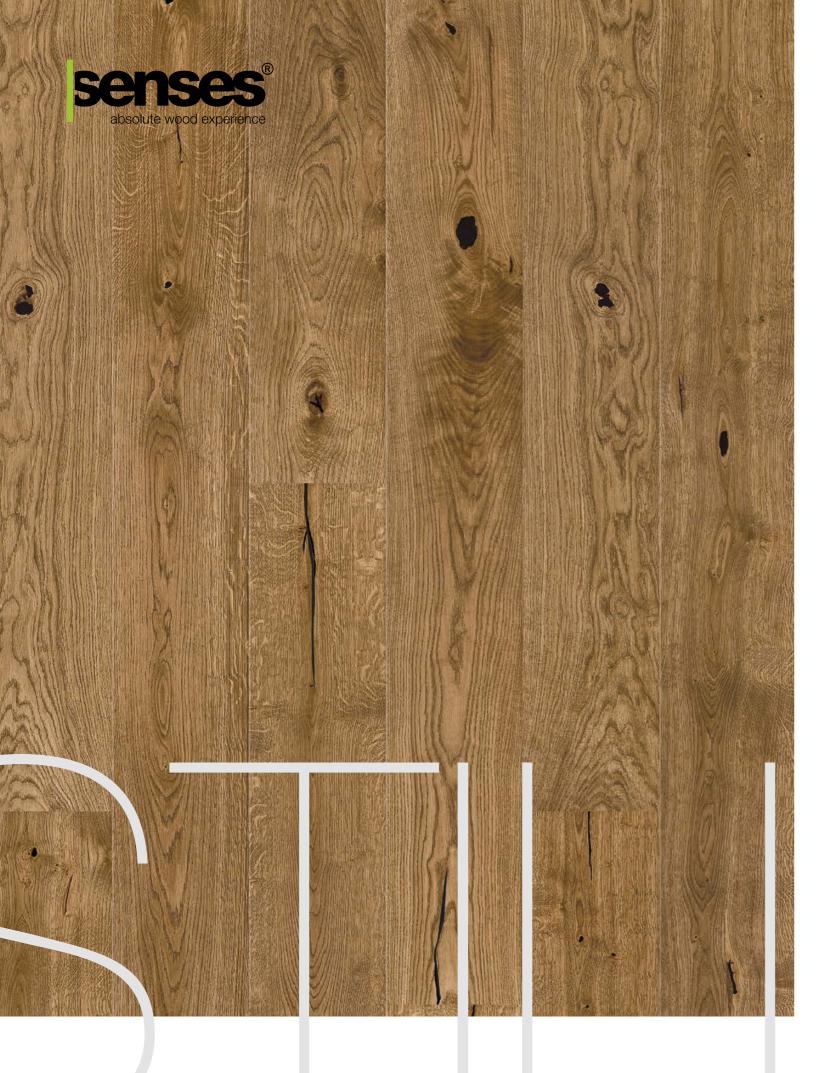

P6101302A - EXCITE Oak lacquer skirting board

As classic as it can be! Impressive mouldings on the walls, a decorative fireplace, and Renaissance balcony windows. The composition is rounded off by decorative elements - marble tables and brass accessories. The pastel colour scheme is startled by the honey brown of the STILL floor. STILL

The classic enfilade interior of this apartment has been supplemented with extravagant furniture and accessories to make this design eclectic. The minimalist luminaire is a wayward match for the ornamental stuccowork. The floor has the same unconventional design, using elegant, long, STILL planks.