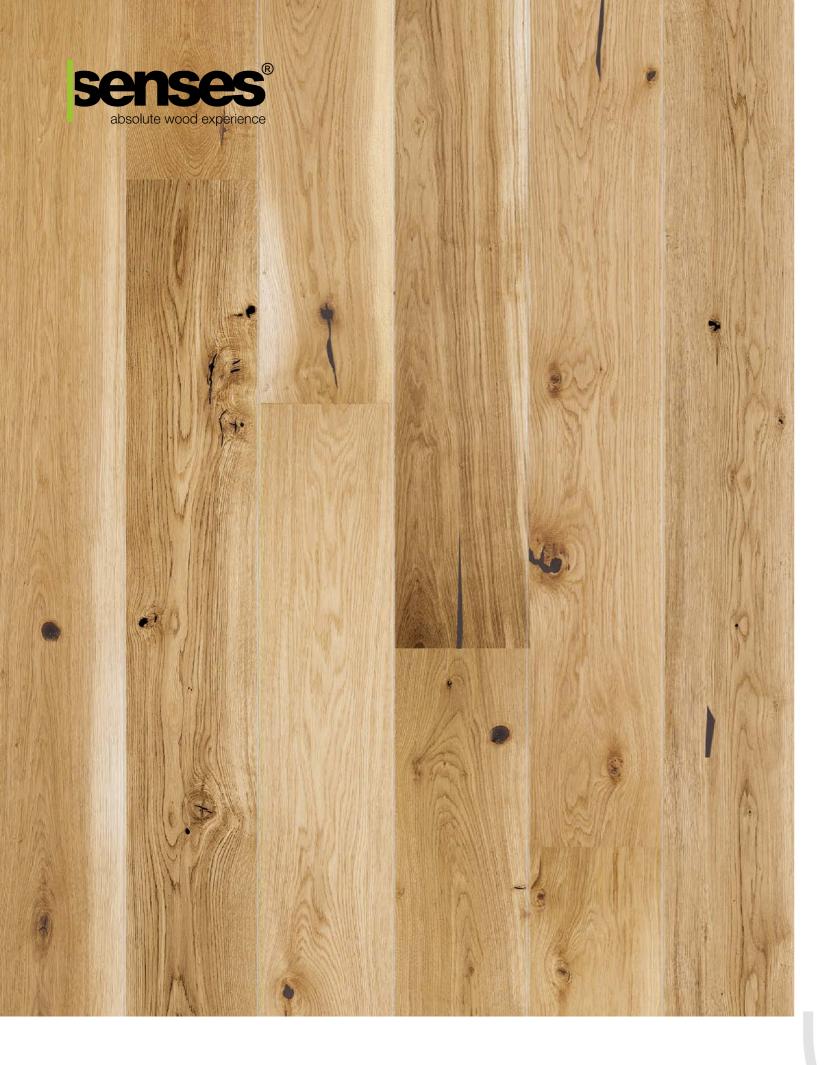

uminate the room. Small accessories and the open-work lamps arranged in an unexpected way stress the exceptional nature of the arrangement.







P6101342A - HARMONY Oak skirting board



42



Classic armchairs with finishing in fine material, a decorative crystal chandelier and antique columns make an interior more luxurious and timelessly elegant. Walls in subtle colours and adorned with stuccowork create just the right background to display the qualities of the JOY wood boards' non-standard size and natural colour.







The application of rich profiling combined with taupe has provided an extraordinary effect. A colonial touch is given by the horizontal wooden blinds and stylized furniture from various corners of the world. Long thick, curtains accentuate the height of the room.







P2001011A - Oak lacquer skirting board





The interior of a barn has been adapted to the modern style. The sophisticated glass panes and the minimalist kitchen furnishings are combined with rustic elements.

A weathered table is the heart of the interior, and the entire arrangement is made complete by the distinctive wood pattern of the INTENSE floor.



INTENSE





The uniqueness of this design relies largely on the original structural elements the beams and the bricks. Comfortable sofas and village-style decorations make the interior even cosier. The large amount of natural light enhances the rustic character of the natural pattern of the INTENSE flooring.







P6101011A - Oak lacquer skirting board





An exceptionally stylish arrangement in a Scandinavian style. The fireplace