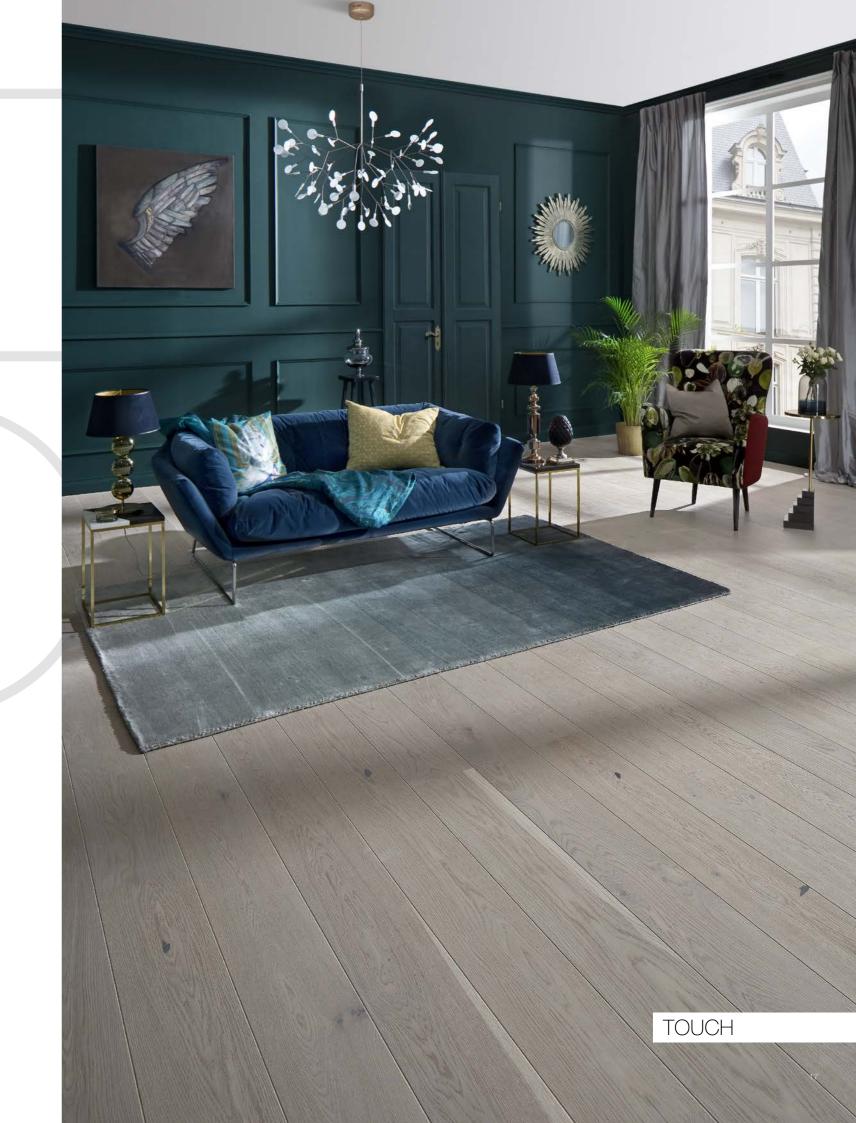

P6101312A - GENTLE Oak skirting board

An interior which leaves nobody indifferent. Painstakingly selected finishing materials, imaginative colour schemes and refined glamorous accessories. The subtle oak floor TOUCH brings lightness to an arrangement.

TOUCH

Sophisticated, luxurious furniture and decorative elements need an exceptional background.
A floor with a subtle, light colour lightens up an interior, excellently supplementing and bringing out the Parisian spirit of its design.