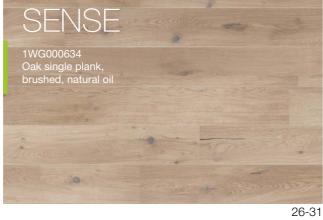

P6101352A - TENDER Oak skirting board

The forms and materials suggested by the designer make this interior very distinctive and full of character, despite its modest colour scheme. The use of industrial elements, recycled wood, cork and black elements on the walls, makes for an expressive mix, which is perfectly toned down by the subtle company of the SENSE flooring.

This impressive loft-style interior has been designed with a tinge of nonchalance. The custom furniture was inspired by the idea of the creative use of industrial materials. In opposition to it there is a leather armchair and the highest-quality SENSE wood floor.