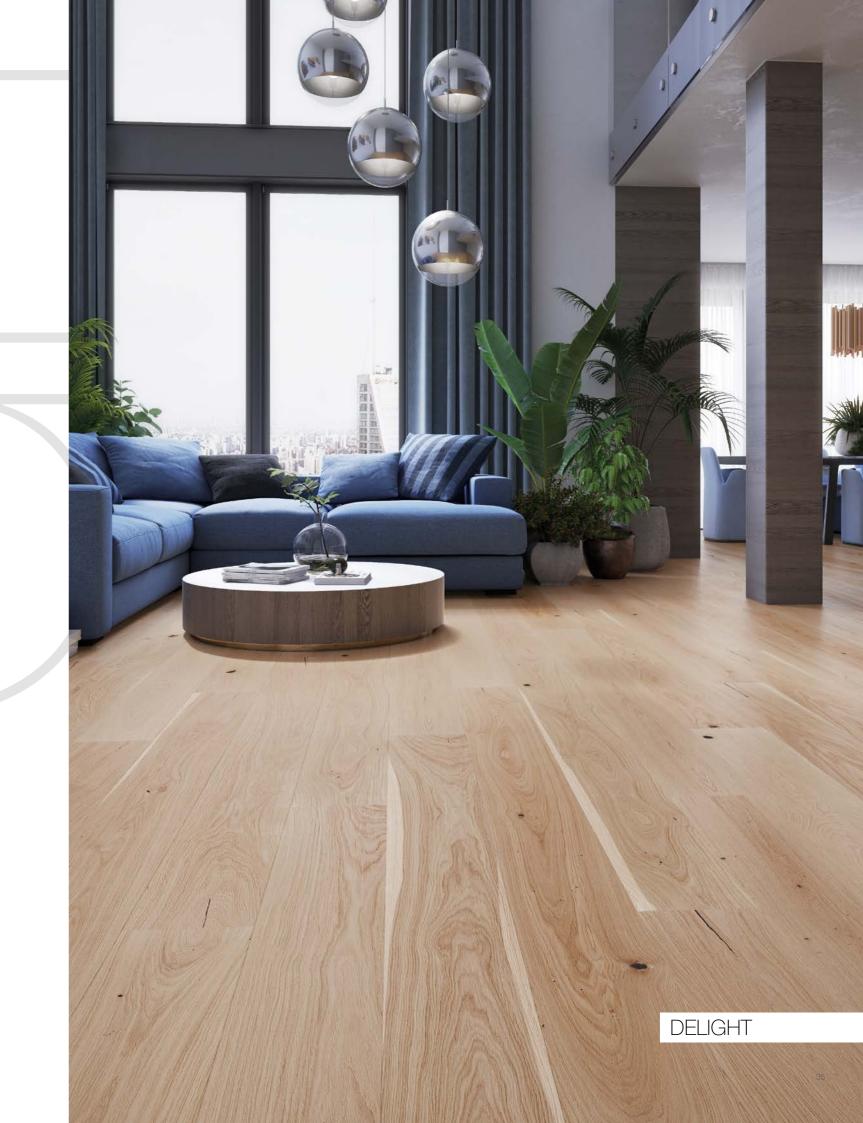

DELIGHT

The harmonious interplay of forms and planes creates a perfect venue for relaxation. The futuristic chandelier and the large windows enhance the sense of space, adding air to the composition. The sophisticated cool of the design is contrasted by the warm shade of the Delight wood floor.