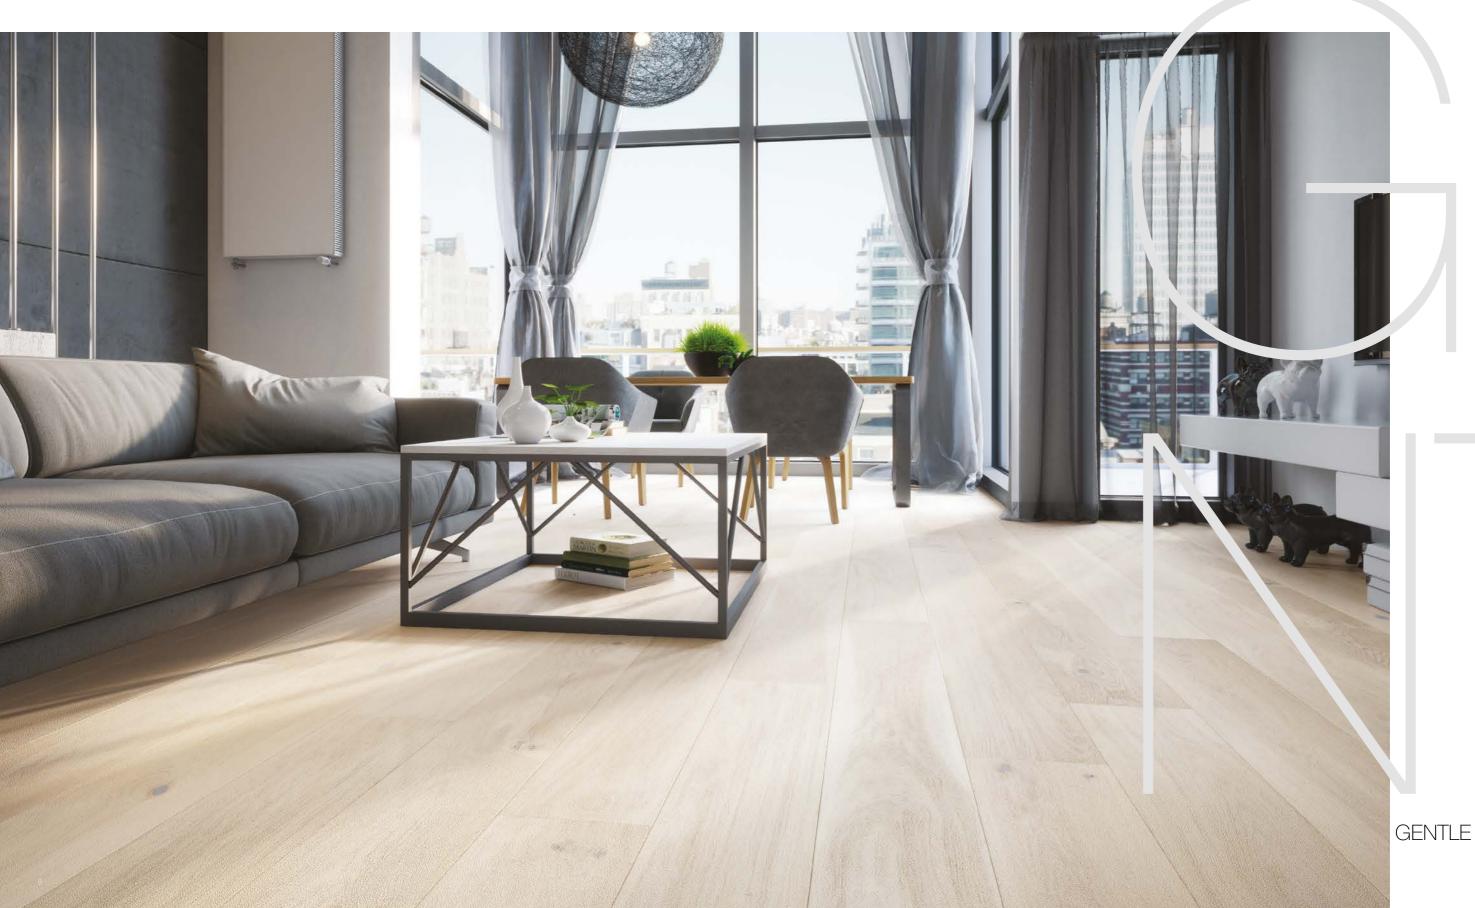

Arranging a minimalist interior requires great skill in working with forms and colours. A sparse style of arrangement emphasises the lightness and spaciousness of a room and displays the floor – the brushed and subtly whitened GENTLE oak.