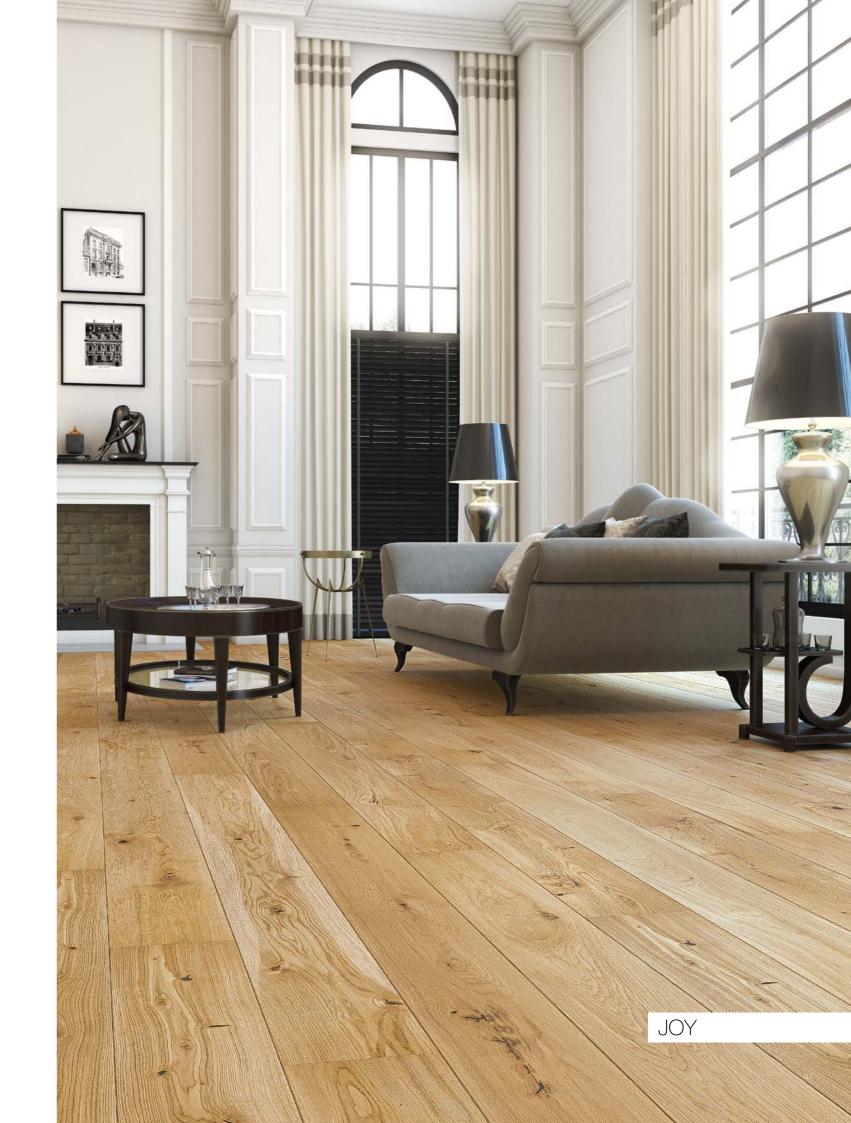

P6101342A - HARMONY Oak skirting board

42

Classic armchairs with finishing in fine material, a decorative crystal chandelier and antique columns make an interior more luxurious and timelessly elegant. Walls in subtle colours and adorned with stuccowork create just the right background to display the qualities of the JOY wood boards' non-standard size and natural colour.