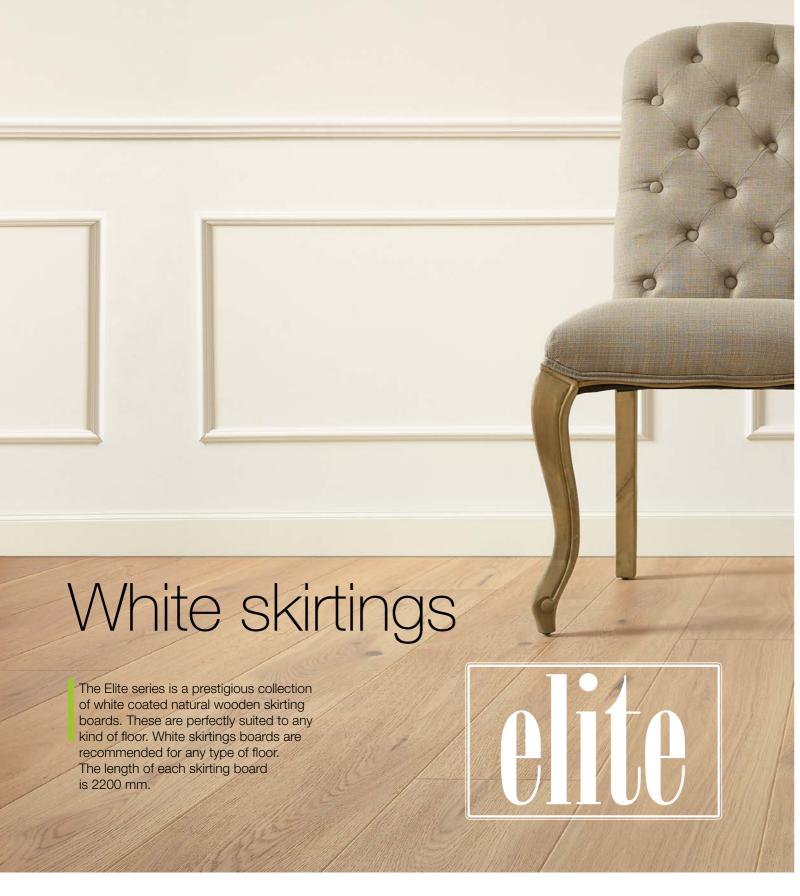

P30 - P3001011A P50 - P5001011A P61 - P6101011A

Sample photos are illustrative only and may not fully reflect actual product appearance. IMPORTANT: Purchased product may differ in colour from the samples displayed in store.









P50 - P5001302A P61 - P6101302A













P61 - P6101422A

# Senses on a wall

A subdued, cosy and warm interior, with designer features giving anoriginal way to display the natural beauty of wood. A variety of wood types, finishes and boardwidths are available.





### A floor is not enough

Natural materials rule in interior design, with wood supreme among them. On the one hand, new uses are being found for it, whilst being applied alongside more traditional uses that have been around for centuries.

... now you can fit Senses boards on the wall too!







White (RAL 9010) Lacquered pine Veneered pine



(PL) +48 605 999 910

(RU) +(916) 656 10 77

(EN) +48 605 376 221

(RO) +40 722 246 368

(UA) +38 (095) 273 21 16

e-mail: biuro@barlinek.com.pl



BARLINEK S.A. Al. Solidarności 36, 25-323 Kielce, POLAND barlinek.com