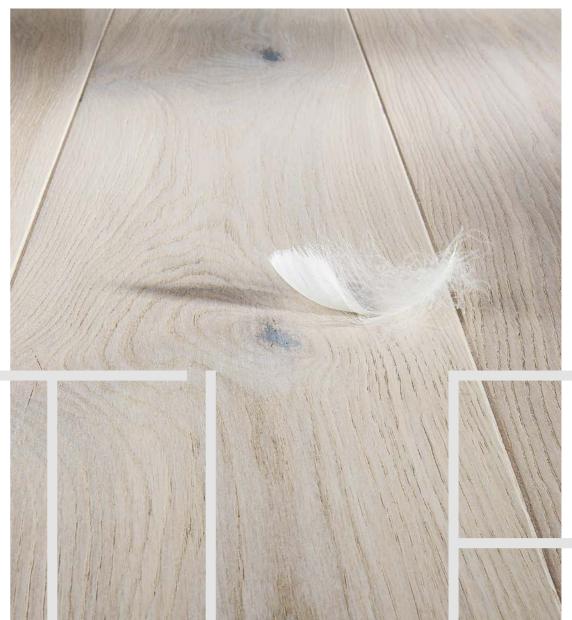

Arranging a minimalist interior requires great skill in working with forms and colours. A sparse style of arrangement emphasises the lightness and spaciousness of a room and displays the floor – the brushed and subtly whitened GENTLE oak.