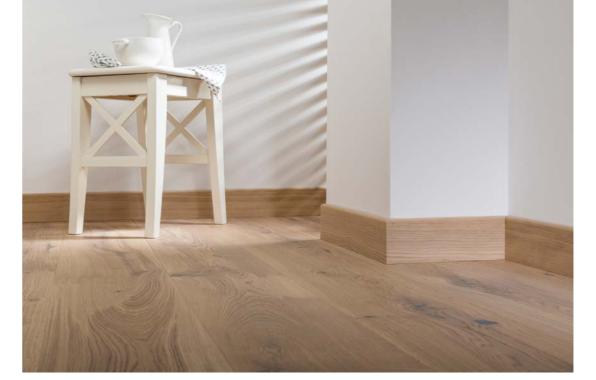

Arranging a minimalist interior requires great skill in working with forms and colours. A sparse style of arrangement emphasises the lightness and spaciousness of a room and displays the floor – the brushed and subtly whitened GENTLE oak.

P6101312A - GENTLE Oak skirting board

An interior which leaves nobody indifferent. Painstakingly selected finishing materials, imaginative colour schemes and refined glamorous accessories. The subtle oak floor TOUCH brings lightness to an arrangement.