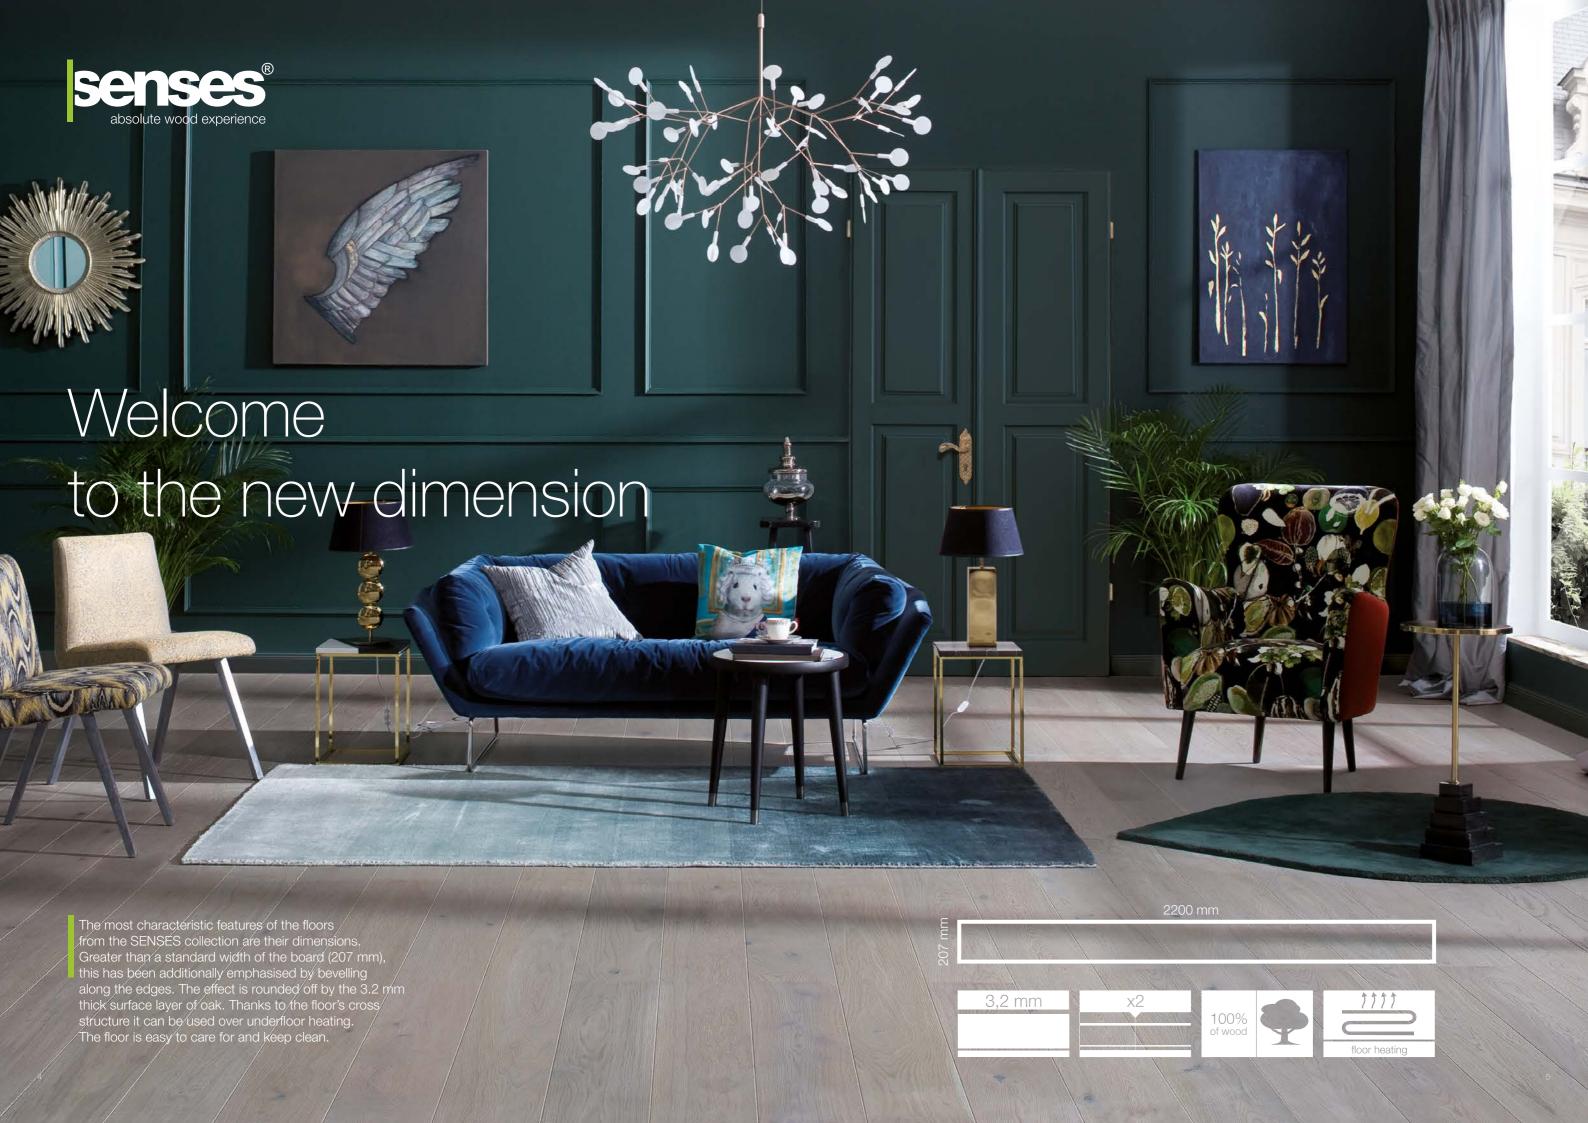

### Big size 207

The fine noble product, which is a larger than a standard sized wooden board with a natural finish, is perfectly matched to an interior where modernism and elegance are what matters.

The wide range of colour schemes and finishes in matt lacquers and natural oils bring out the true beauty of wood.