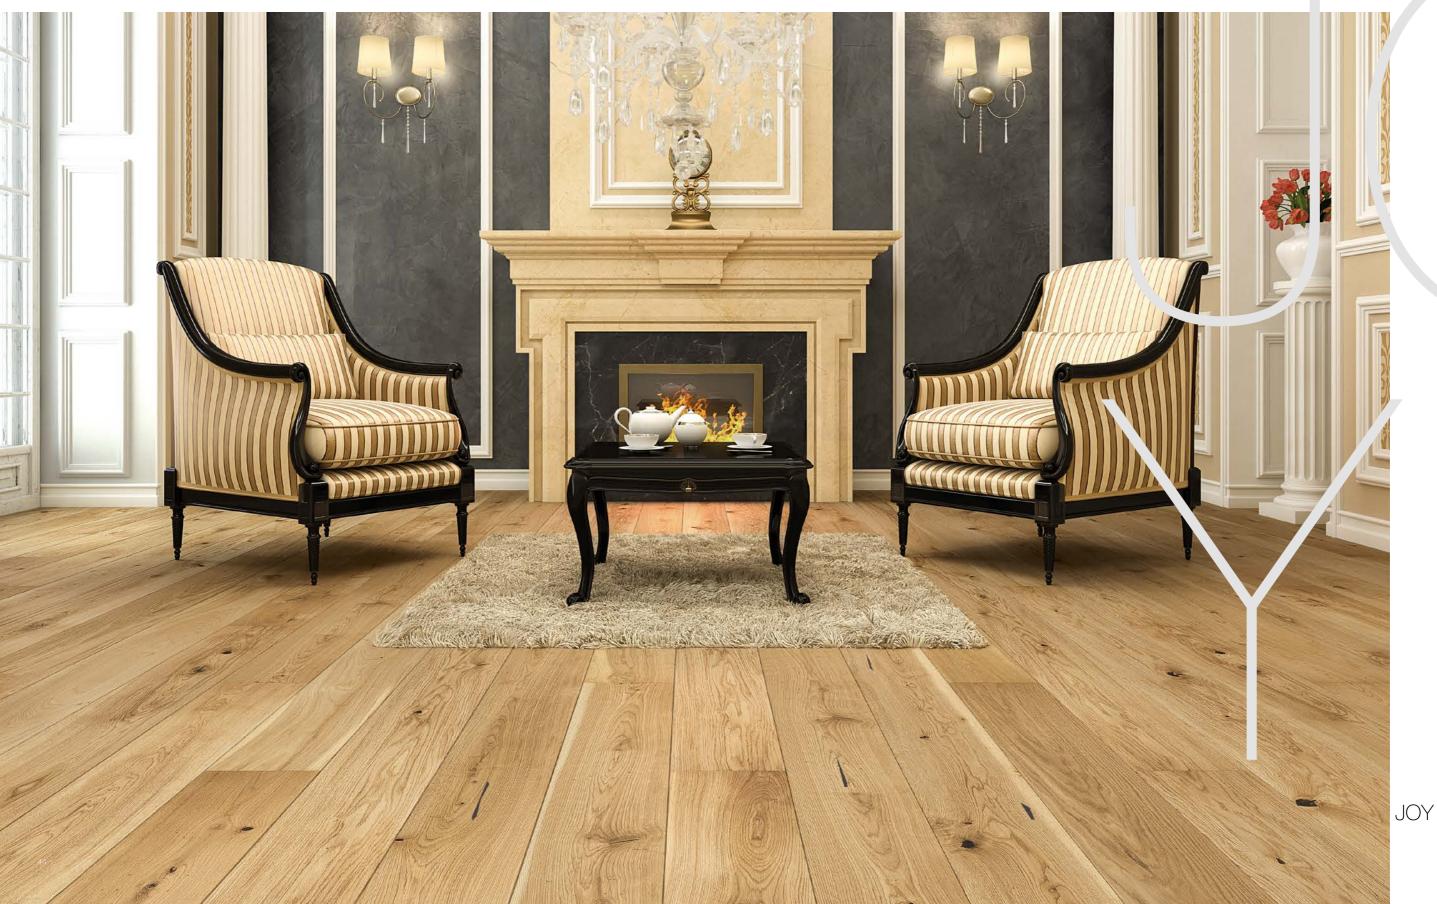

P6101342A - HARMONY Oak skirting board

42

Classic armchairs with finishing in fine material, a decorative crystal chandelier and antique columns make an interior more luxurious and timelessly elegant. Walls in subtle colours and adorned with stuccowork create just the right background to display the qualities of the JOY wood boards' non-standard size and natural colour.