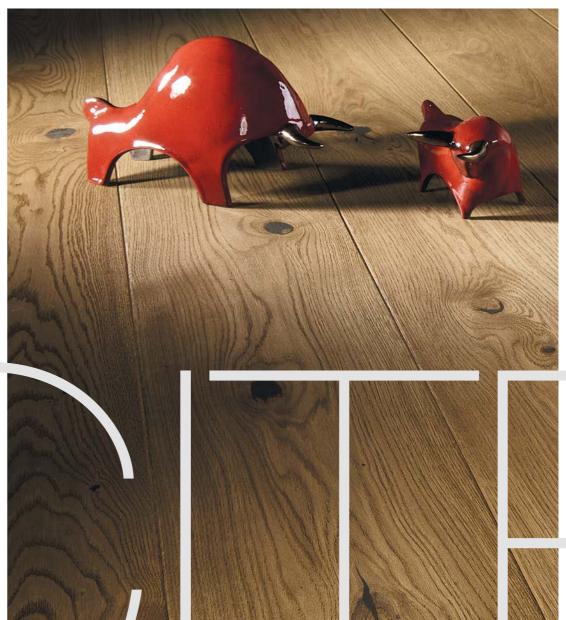

P6101011A - Oak lacquer skirting board

An exceptionally stylish arrangement in a Scandinavian style. The fireplace warms the interior, and the minimal amount of furniture and accessories with simple forms intensifies the impression of spaciousness. The leading role in the interior is played by the EXCITE oak floor, whose distinct pattern determines the atmosphere of the room.

An unconventional effect achieved by minimalized decorating. The rawness of the smeared plaster and cast iron columns supporting the ceiling has been broken up with elements which add warmth to the interior – a fireplace, cosy armchair and perfectly matched wood floor.

P6101302A - EXCITE Oak lacquer skirting board

As classic as it can be! Impressive mouldings on the walls, a decorative fireplace, and Renaissance balcony windows. The composition is rounded off by decorative elements - marble tables and brass accessories. The pastel colour scheme is startled by the honey brown of the STILL floor. STILL