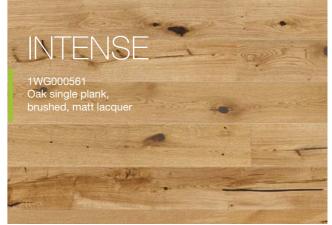

A weathered table is the heart of the interior, and the entire arrangement is made complete by the distinctive wood pattern of the INTENSE floor.

INTENSE

The uniqueness of this design relies largely on the original structural elements the beams and the bricks. Comfortable sofas and village-style decorations make the interior even cosier. The large amount of natural light enhances the rustic character of the natural pattern of the INTENSE flooring.