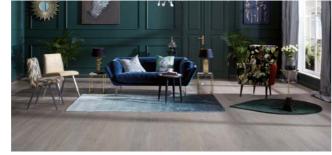

P6101242A - TOUCH Oak skirting board

18

An interior which is the essence of a simple take on elegance, showing its creator's particular attention to detail. The wall, finished with ceramic, has become a background which encases a television and displays a picture which blends in elegantly. The palette of colours works perfectly with the TENDER oak board.

TENDER

The floor's ideal plane does not compete with the dramatism of the individual elements in the arrangement, but helps bring out their unconventional nature. The exceptional width of the boards is emphasised by the clearly marked edges, and the wood's natural warmth calms and harmonises the arrangement.