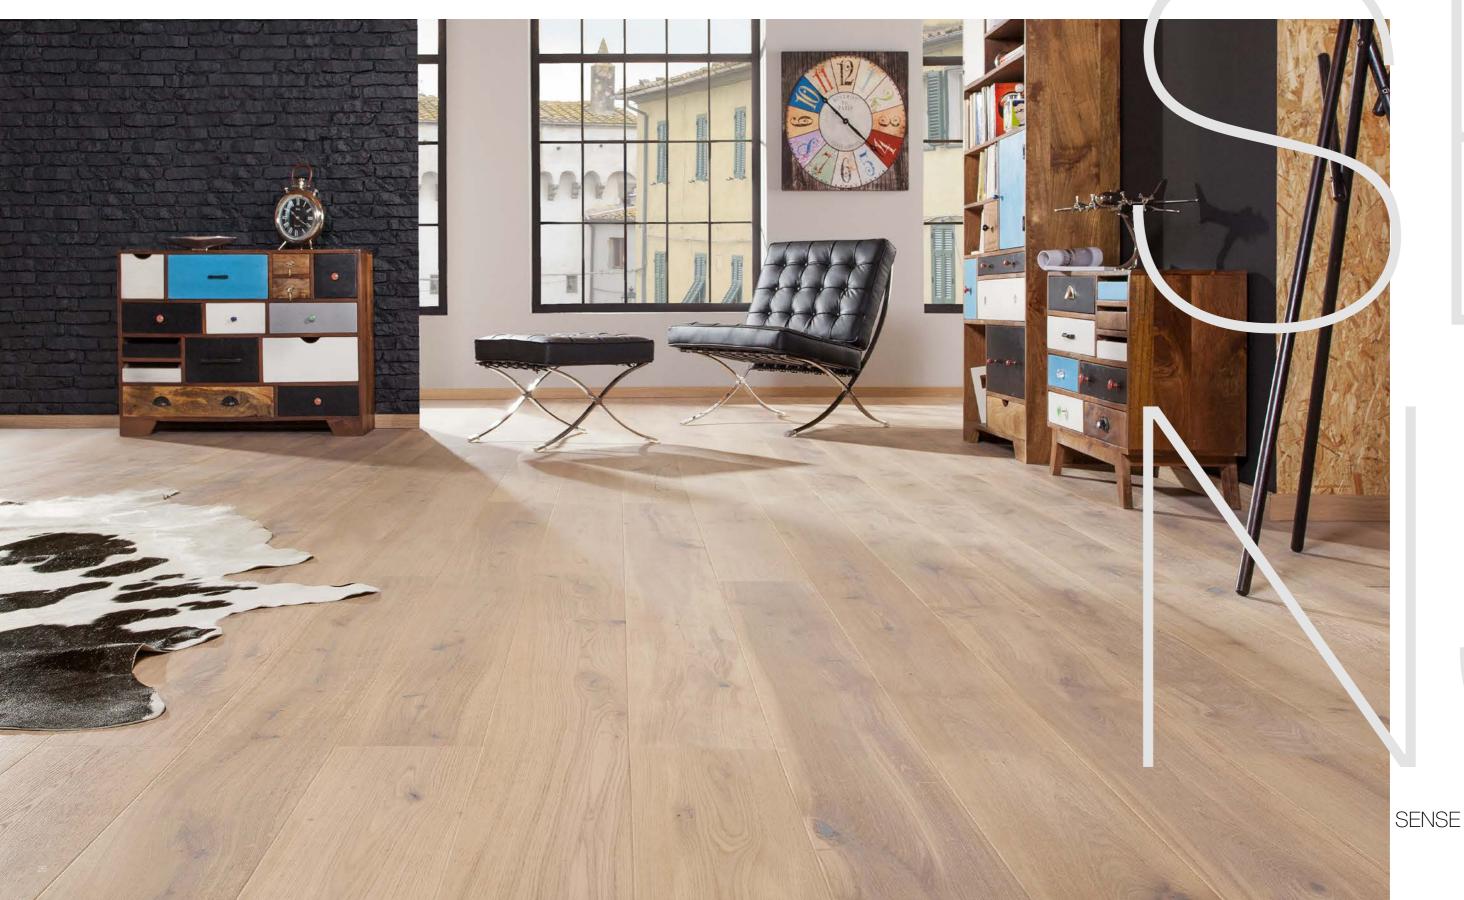

P6101352A - TENDER Oak skirting board

The forms and materials suggested by the designer make this interior very distinctive and full of character, despite its modest colour scheme. The use of industrial elements, recycled wood, cork and black elements on the walls, makes for an expressive mix, which is perfectly toned down by the subtle company of the SENSE flooring.

This impressive loft-style interior has been designed with a tinge of nonchalance. The custom furniture was inspired by the idea of the creative use of industrial materials. In opposition to it there is a leather armchair and the highest-quality SENSE wood floor.