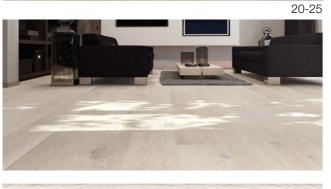

P6101352A - TENDER Oak skirting board

The forms and materials suggested by the designer make this interior very distinctive and full of character, despite its modest colour scheme. The use of industrial elements, recycled wood, cork and black elements on the walls, makes for an expressive mix, which is perfectly toned down by the subtle company of the SENSE flooring.

This impressive loft-style interior has been designed with a tinge of nonchalance. The custom furniture was inspired by the idea of the creative use of industrial materials. In opposition to it there is a leather armchair and the highest-quality SENSE wood floor.