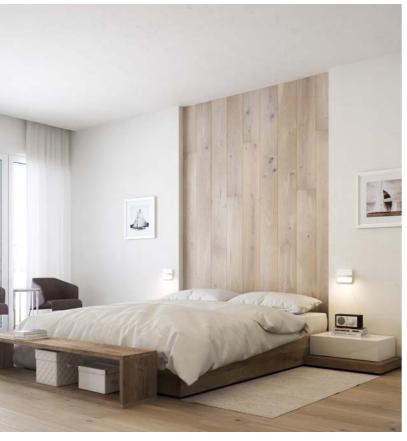

# Senses on a wall

A subdued, cosy and warm interior, with designer features giving anoriginal way to display the natural beauty of wood. A variety of wood types, finishes and boardwidths are available.

### A floor is not enough

Natural materials rule in interior design, with wood supreme among them. On the one hand, new uses are being found for it, whilst being applied alongside more traditional uses that have been around for centuries.

... now you can fit Senses boards on the wall too!

White (RAL 9010) Lacquered pine Veneered pine

(PL) +48 605 999 910

(RU) +(916) 656 10 77

(EN) +48 605 376 221

(RO) +40 722 246 368

(UA) +38 (095) 273 21 16